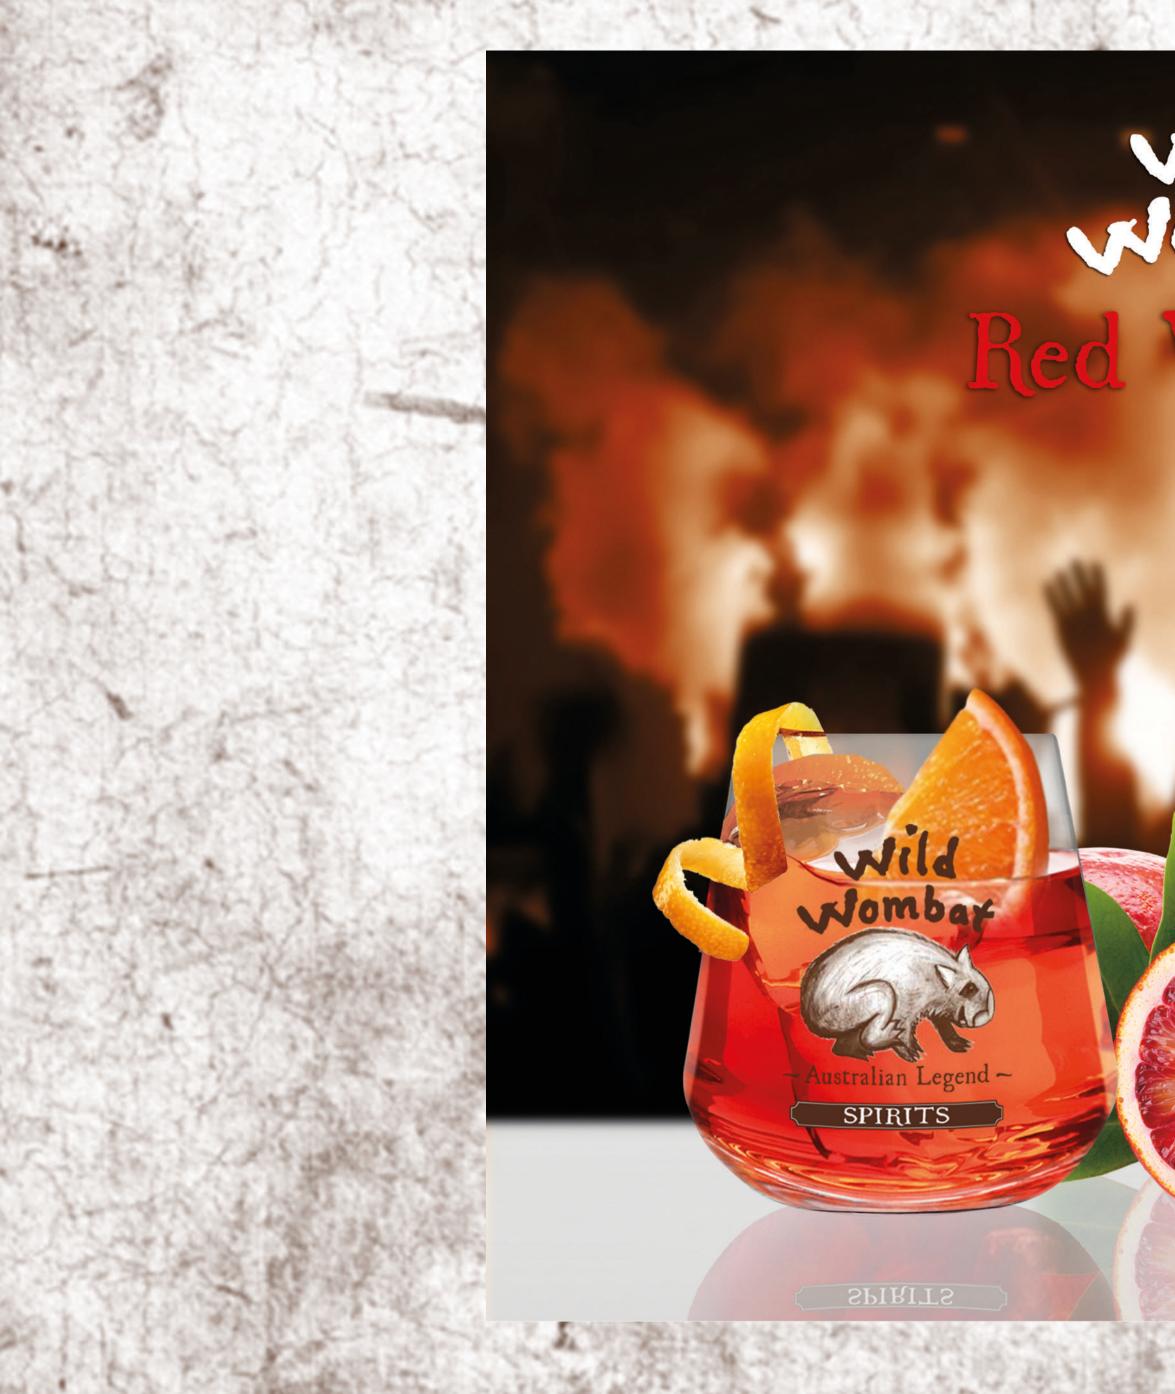

## wondar ~ Australian Legend ~

Sec.

SPIRITS

Everybody Needs a Wombat...!

From the Outback to the front bar, WW has rugged elegance in every sip. A fair dinkum rip snorter of a spirit is guaranteed to put a smile on your dial.

Staunched and spirited, the remarkably soft and cuddly WW is distilled from Australian wheat and diluted with Australian spring water, resulting in what truly in what we believe Australian Spirits should taste like.

WW it's free of any unnatural and shonky ingredients.

Endorsed by Mr. W. Drink it at ground level. Distilled & Bottled Down Under.

ILt / 1,000mL

ILt / 1,000mL