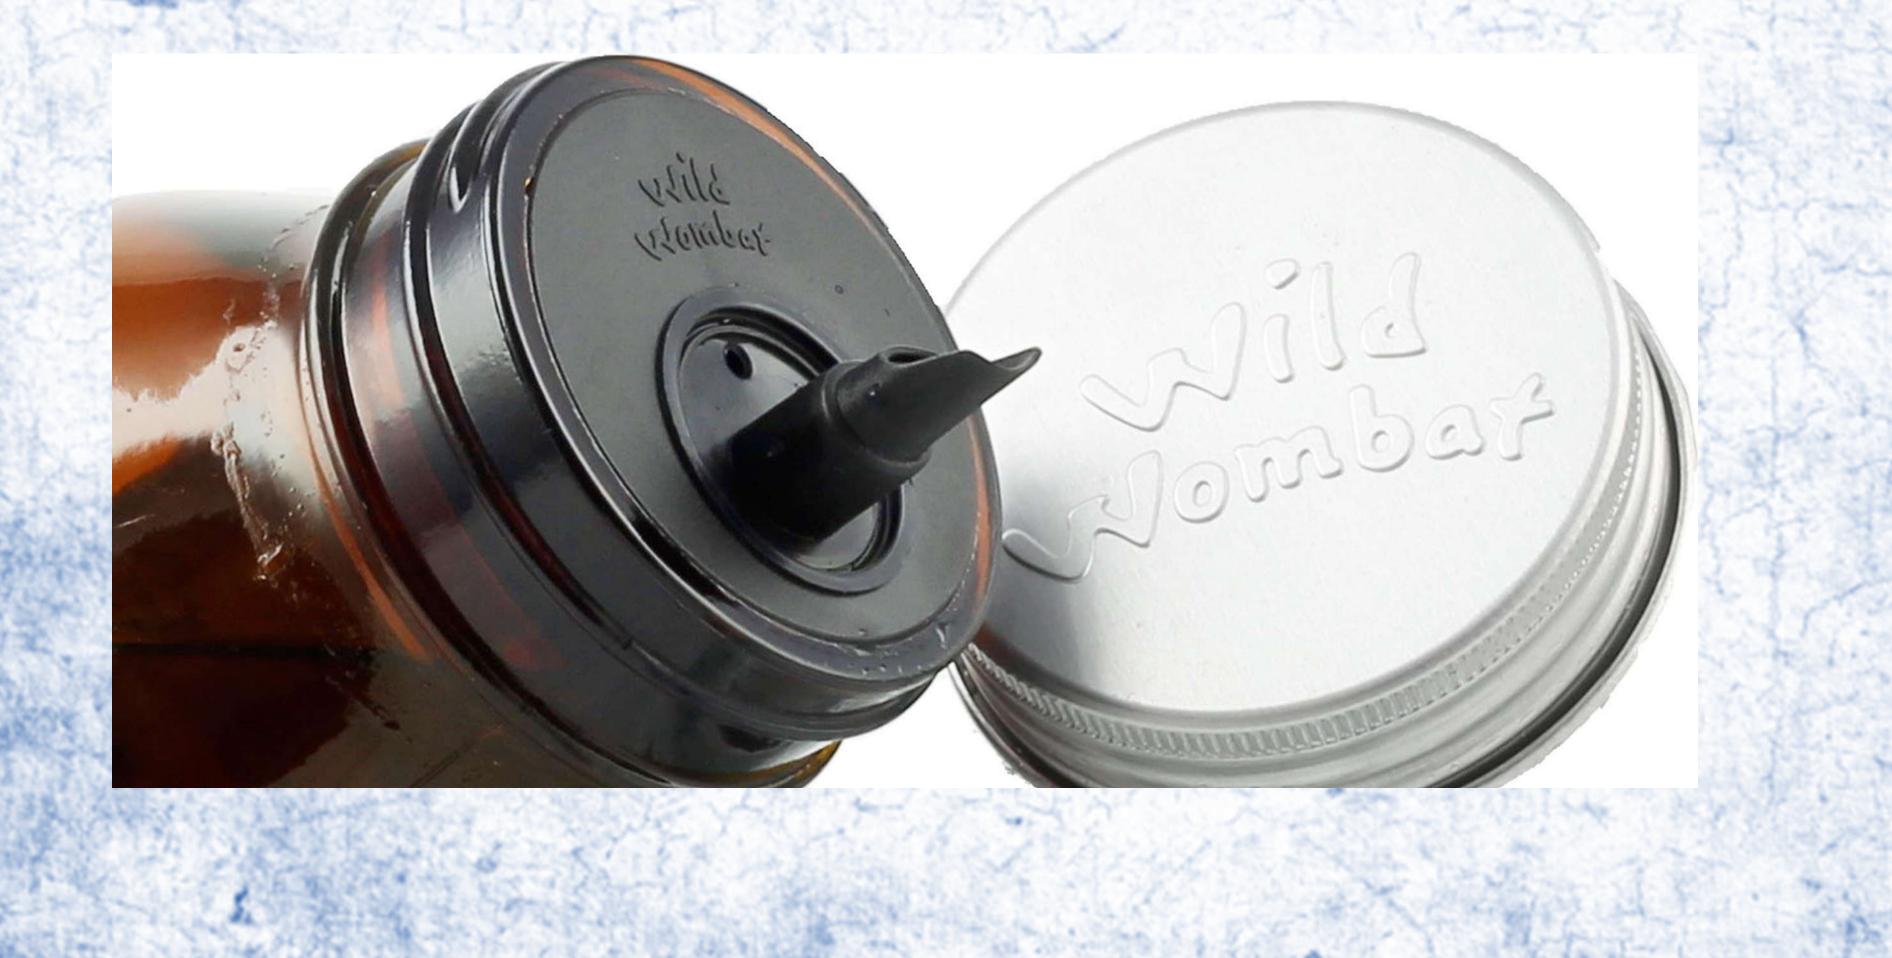

## Solid Aluminium screw cap

## Spring Pourer System In Every Bottle

|  | F |
|--|---|
|  |   |
|  |   |
|  |   |
|  |   |
|  |   |
|  |   |
|  |   |
|  |   |
|  |   |
|  |   |
|  |   |
|  |   |