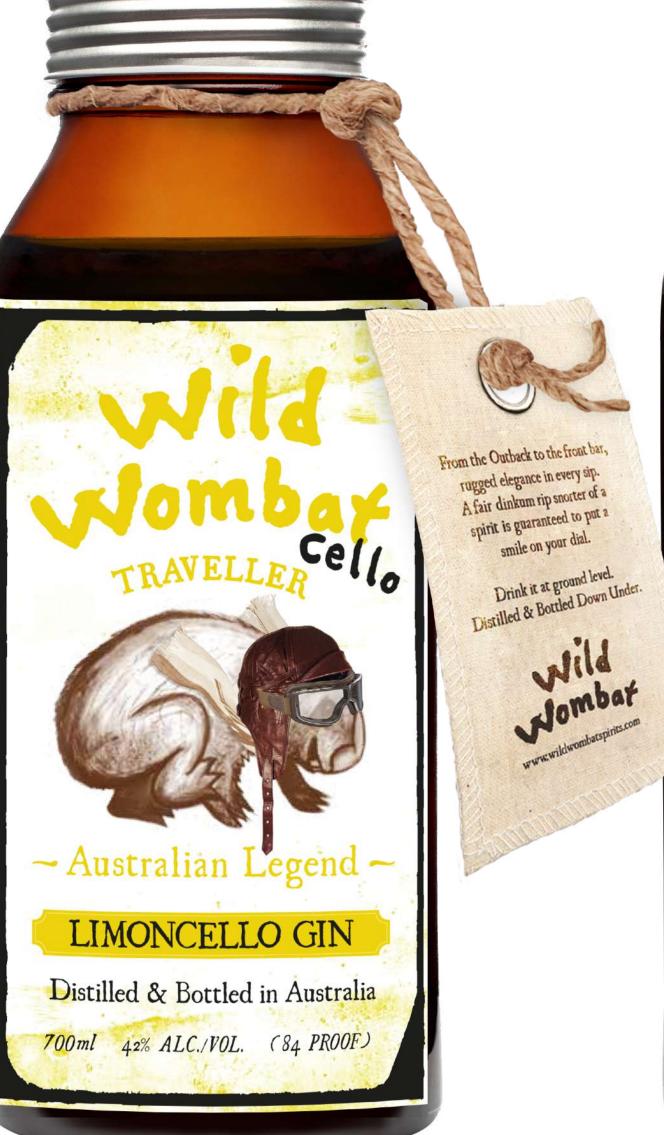

## Hempirinha

From the Outback to the front bar, WW LimonCello Gin has rugged elegance in every sip. A fair dinkum rip snorter of a spirit that is guaranteed to put a smile on your dial.

| Fu |  |
|----|--|
|    |  |
|    |  |
|    |  |
|    |  |
|    |  |
|    |  |
|    |  |
|    |  |
|    |  |
|    |  |
|    |  |
|    |  |
|    |  |

## Wild Wombat LimonCello Gin

42% Alc. by Vol. - 84 Proof.

Staunch and spirited, this remarkably soft gin is distilled from Australian wheat, diluted with Australian spring water and then infused with our eleven botanicals recipe, plus natural lemon flavour resulting in what we believe a truly Australian gin should taste like.

Our WW LimonCello Gin is free of any unnatural and shonky ingredients.

Drink it at ground level.

| Brand Name:               | Wild Wombat Gin Limoncello     | Packaging Peripherals:                | Hessian String + Cotton Tag |
|---------------------------|--------------------------------|---------------------------------------|-----------------------------|
| Distilled & Bottled in:   | Australia                      | Packaging Height:                     | N/A                         |
| Product:                  | Australian Gin                 | Packaging Depth:                      | N/A                         |
| Profile:                  | Very Smooth                    | Packaging Width:                      | N/A                         |
| Colour:                   | Clear                          | Finished Product Weight:              | 1.750 kg                    |
| Flavour Infusion:         | Fresh & Dry Botanicals + Lemon | 1Lt / 1,000ml Bottle - EAN / Barcode: | 784927409350                |
| Alc. By Vol.              | 42%                            |                                       |                             |
| Bottle mL:                | 700 - 750 - 800                |                                       |                             |
| ture Bottle Capacity mL:  | 50                             | Case:                                 | 6 Bottles                   |
| Raw Material:             | Australian Wheat               | Case OFF Trade:                       | Bottles With Packaging      |
| Water:                    | Australian Spring              | Case OFF Trade External Size:         | L30 x W20 x H25 cms         |
| Still Material:           | Stainless Steel                | Case OFF Trade Weight:                | 11 kg                       |
| Distillation:             | Multiple                       | 1Lt / 1,000ml Bottle - EAN / Barcode: | 784927409367                |
| Spirit Filtration Method: | Ative Carbon                   |                                       |                             |
| Glass:                    | Amber                          |                                       |                             |
| Screw Cap:                | Embossed / Aluminium           | Case ON Trade:                        | Bottles Without Packaging   |
| Insert:                   | Plastic Spring Pourer          | Case ON Trade External Size:          | L30 x W20 x H25 cms         |
| Bottle Height:            | 23 cms                         | Case ON Trade Weight:                 | 11 kg                       |
| Bottle Depth:             | 9 cms                          | 1Lt / 1,000ml Bottle - EAN / Barcode: | 784927409695                |
| Bottle Width:             | 9 cms                          |                                       |                             |
| Packaging:                | N/A                            |                                       |                             |
| Producer:                 |                                | NASC Spirits Austra                   | lia PTY LTD                 |
|                           |                                |                                       |                             |