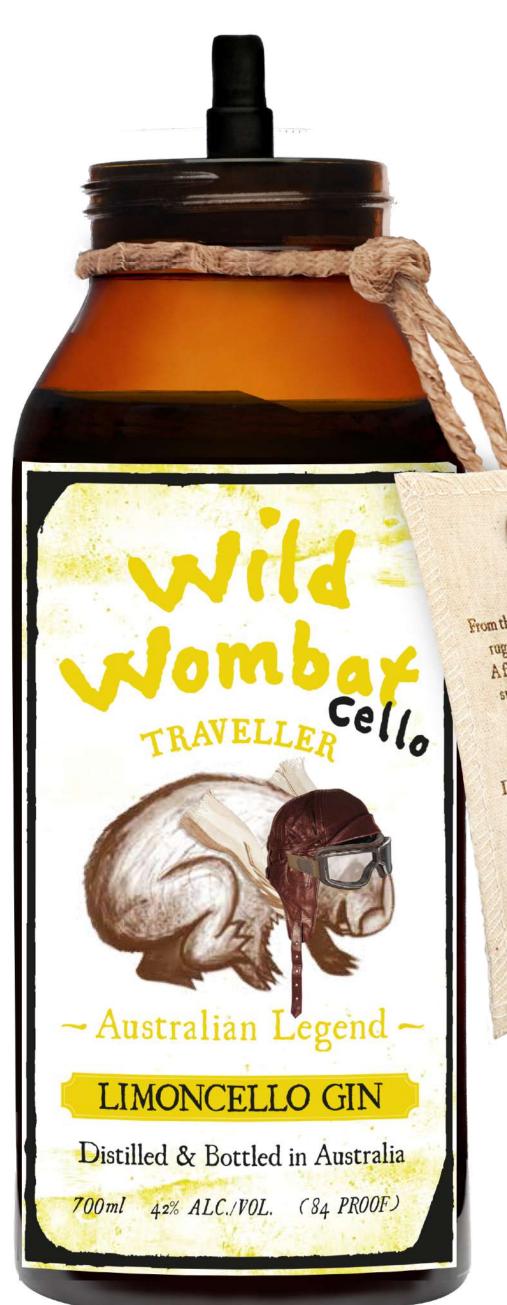

# TRAVELLER

### ~Australian Legend ~

#### Wild Wombat ~

From the Outback to the front bar, WW is rugged elegance in every sip. A fair dinkum rip snorter of a spirit that is guaranteed to put a smile on your dial.

Staunch and spirited, this remarkably soft limoncello gin is distilled in a modern multi plate column still from Australian wheat, diluted with fresh Australian spring water and then infused with our eleven botanicals recipe which results in what we believe a truly Australian Gin should taste like.

Our WW Limoncello Gin is free of any unnatural ingredients. Drink it at ground level. Distilled & Bottled Down Under.

www.wildwombatspirits.com

A portion of proceeds goes to the preservation of Australian wombats. Wild Wombat is a registered trademark of NASC. 100% Grain alcohol diluted with spring water. All natural products, no artificial additives. DISTILLED & BOTTLED BY NASC NASC Spirits Aust. Pty Ltd. Sydney 2000, NSW, Australia

Made in Australia from 100% Australian ingredients

¥

23.2 APPROX

GOVERNMENT WARNING: (1) ACCORDING TO THE SURGEON GENERAL, WOMEN SHOULD NOT DRINK ALCOHOLIC BEVERAGES DURING PREGNANCY BECAUSE OF THE RISK OF BIRTH DEFECTS. (2) CONSUMPTION OF ALCOHOLIC BEVERAGES IMPAIRS YOUR ABILITY TO DRIVE A CAR OR OPERATE MACHINERY, AND MAY CAUSE HEALTH PROBLEMS.