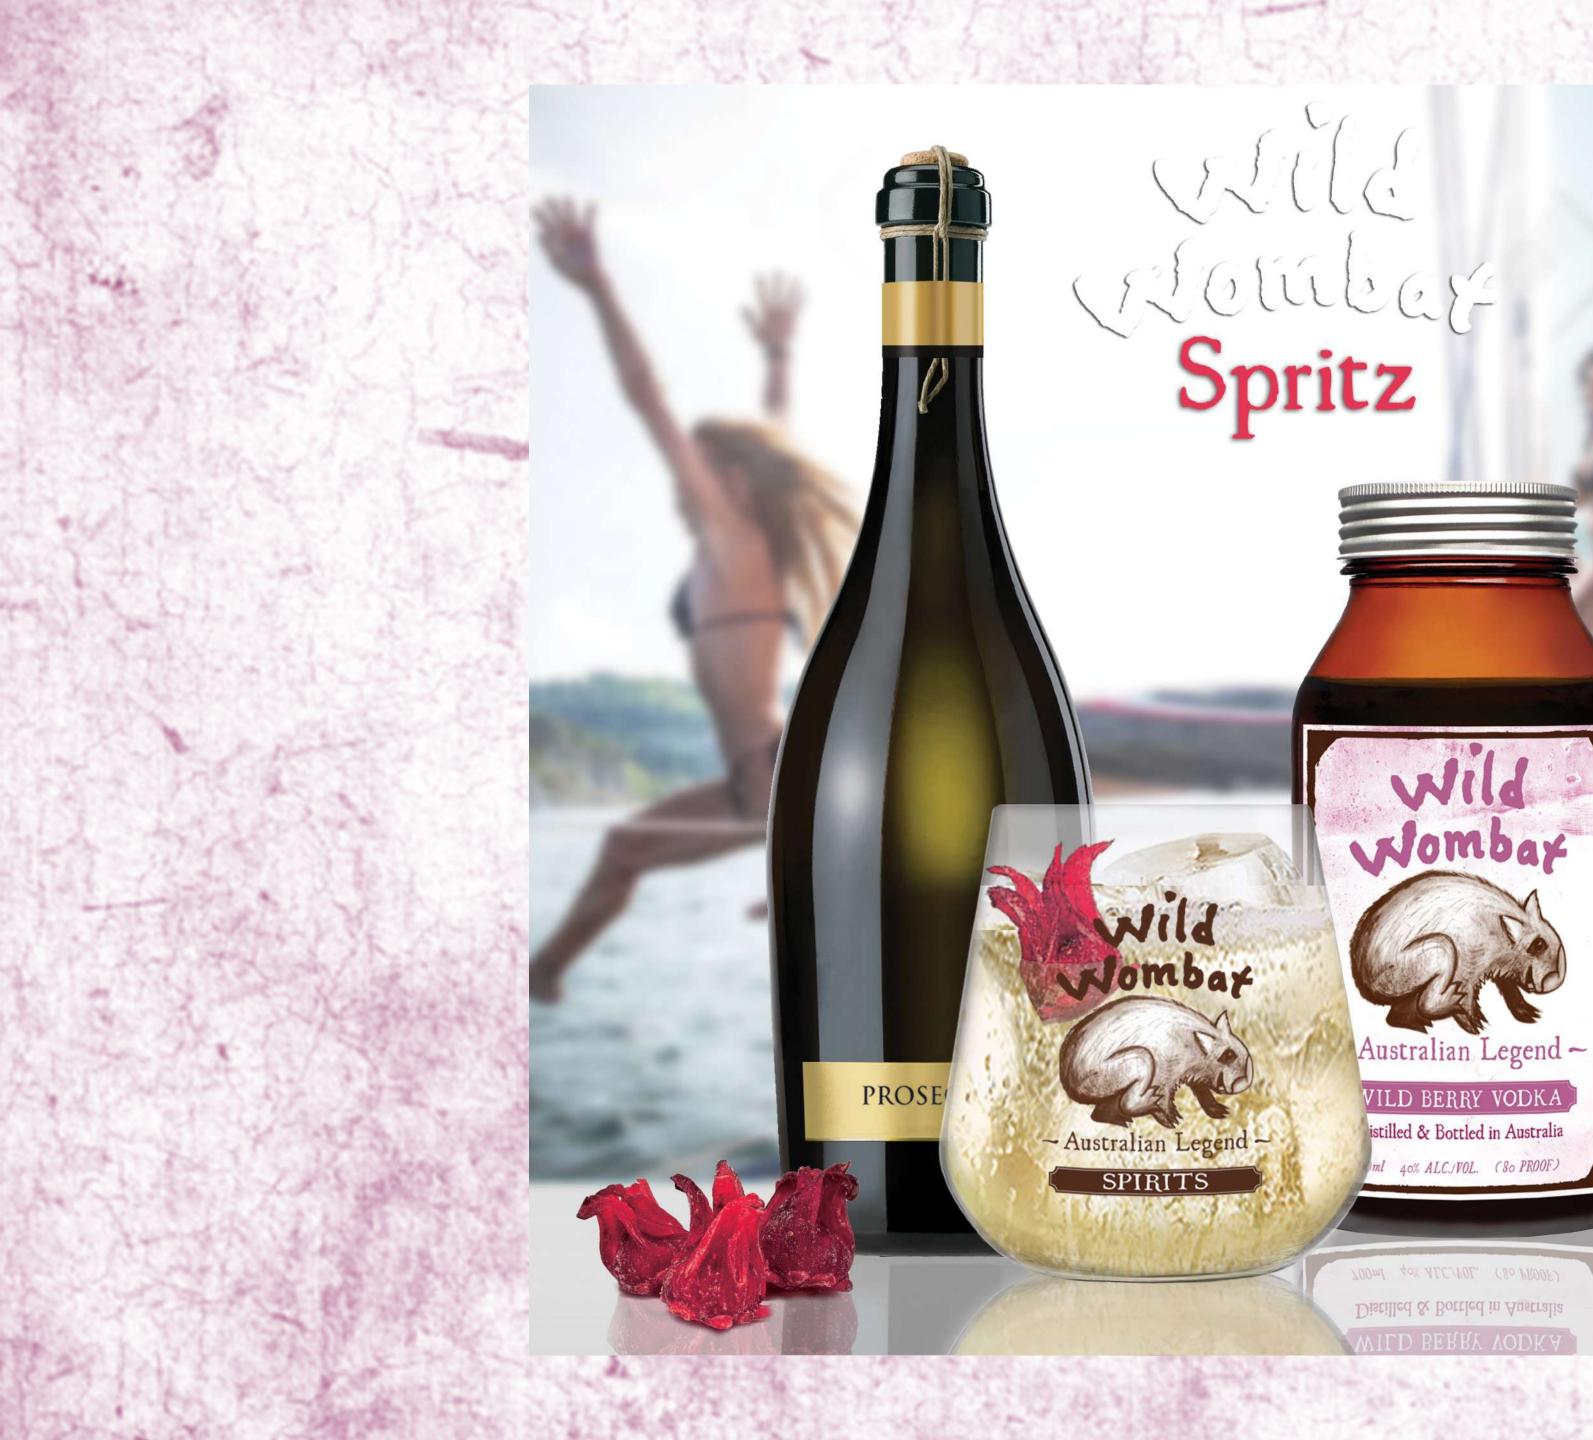

## wondar ~ Australian Legend ~

Sec.

SPIRITS

Everybody Needs a Wombat...!

From the Outback to the front bar, WW has rugged elegance in every sip. A fair dinkum rip snorter of a spirit is guaranteed to put a smile on your dial.

Staunched and spirited, the remarkably soft and cuddly WW is distilled from Australian wheat and diluted with Australian spring water, resulting in what truly in what we believe Australian Spirits should taste like.

WW it's free of any unnatural and shonky ingredients.

Endorsed by Mr. W. Drink it at ground level. Distilled & Bottled Down Under.

ILt / 1,000mL

ILt / 1,000mL