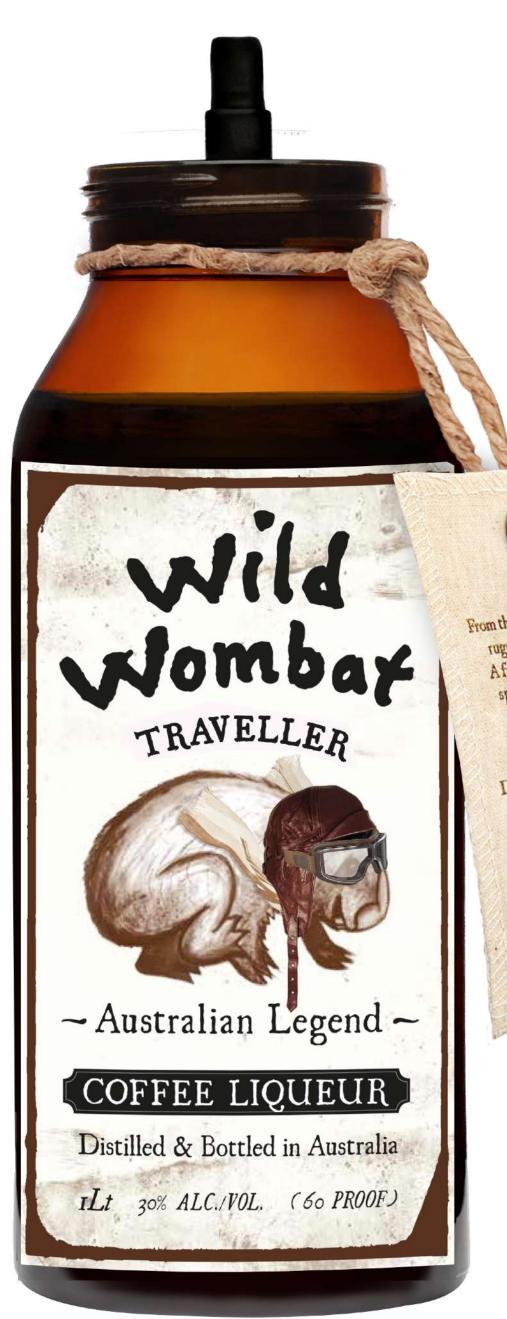

#### Wild Wombat Coffee Liqueur 30% Alc. by Vol. - 60 Proof.

From the Outback to the front bar, WW Coffee Liqueur has rugged elegance in every sip. A fair dinkum rip snorter of a spirit that is guaranteed to put a smile on your dial.

Staunch and spirited, this remarkably soft liqueur is distilled from Australian wheat, diluted with Australian spring water then infused with cold pressed coffee brewed from our secret Espresso blend beans, resulting in what we believe a truly Australian liqueur should taste like.

Our WW Coffee Liqueur is free of any unnatural and shonky ingredients.

| Brand Name:               | Wild Wombat Coffee       | Packaging Peripherals:                | Hessian String + Cotton Tag |
|---------------------------|--------------------------|---------------------------------------|-----------------------------|
| Distilled & Bottled in:   | Australia                | Packaging Height:                     | N/A                         |
| Product:                  | Vodka Coffee Liqueur     | Packaging Depth:                      | N/A                         |
| Profile:                  | Very Smooth              | Packaging Width:                      | N/A                         |
| Colour:                   | Black                    | Finished Product Weight:              | 1.750 kg                    |
| Flavour Infusion:         | Cold Drip Arabica Coffee | 1Lt / 1,000ml Bottle - EAN / Barcode: | 784927409312                |
| Alc. By Vol.              | 30%                      |                                       |                             |
| Bottle mL:                | 700 - 750 - 800          |                                       |                             |
| uture Bottle Capacity mL: | 50                       | Case:                                 | 6 Bottles                   |
| Raw Material:             | Australian Wheat         | Case OFF Trade:                       | Bottles With Packaging      |
| Water:                    | Australian Spring        | Case OFF Trade External Size:         | L30 x W20 x H25 cms         |
| Still Material:           | Stainless Steel          | Case OFF Trade Weight:                | 11 kg                       |
| Distillation:             | Multiple                 | 1Lt / 1,000ml Bottle - EAN / Barcode: | 784927409329                |
| Spirit Filtration Method: | Ative Carbon             |                                       |                             |
| Glass:                    | Amber                    |                                       |                             |
| Screw Cap:                | Embossed / Aluminium     | Case ON Trade:                        | Bottles Without Packaging   |
| Insert:                   | Plastic Spring Pourer    | Case ON Trade External Size:          | L30 x W20 x H25 cms         |
| Bottle Height:            | 23 cms                   | Case ON Trade Weight:                 | 11 kg                       |
| Bottle Depth:             | 9 cms                    | 1Lt / 1,000ml Bottle - EAN / Barcode: | 784927409664                |
| Bottle Width:             | 9 cms                    |                                       |                             |
| Packaging:                | N/A                      |                                       |                             |
| Producer:                 |                          | NASC Spirits Australia PTY LTD        |                             |
|                           |                          |                                       |                             |