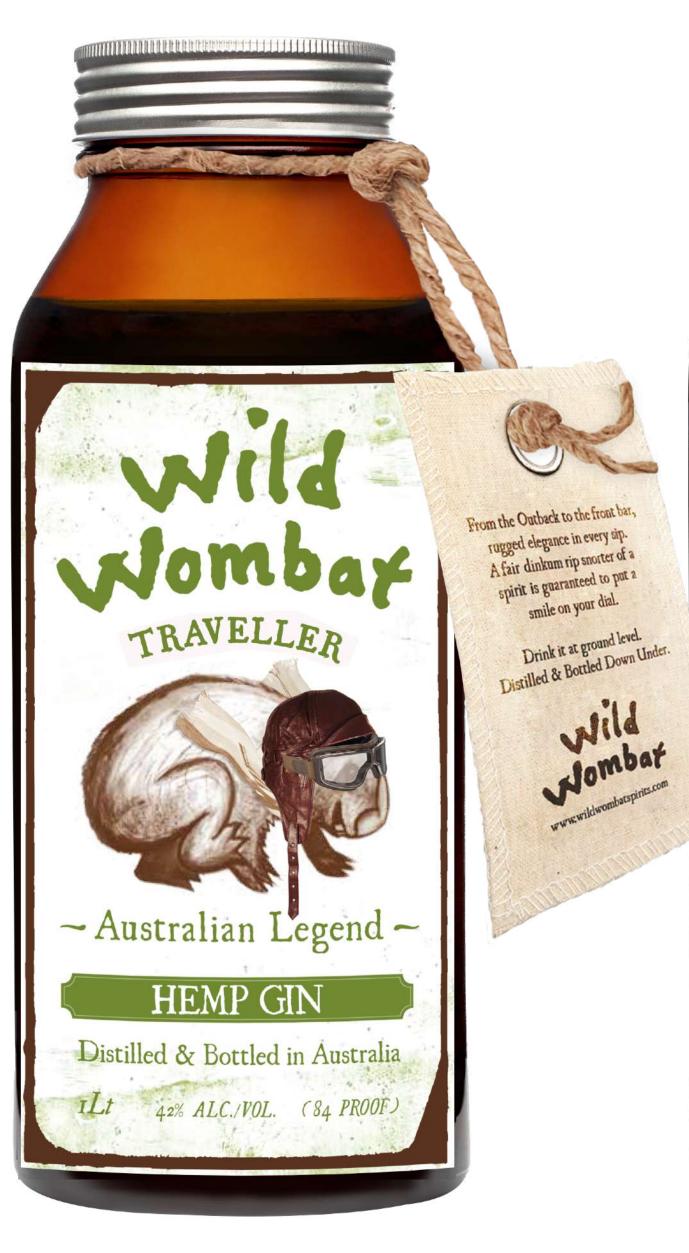

# TRAVELLER

### ~Australian Legend ~

#### - Wild Wombat -

From the Outback to the front bar, WW is rugged elegance in every sip. A fair dinkum rip snorter of a spirit that is guaranteed to put a smile on your dial.

Staunch and spirited, this remarkably soft gin is distilled in a modern multi plate column still from Australian wheat, diluted with fresh Australian spring water and then infused with our eleven botanicals recipe which results in what we believe a truly Australian Gin should taste like.

Our WW Gin is free of any unnatural ingredients.

Drink it at ground level. Distilled & Bottled Down Under.