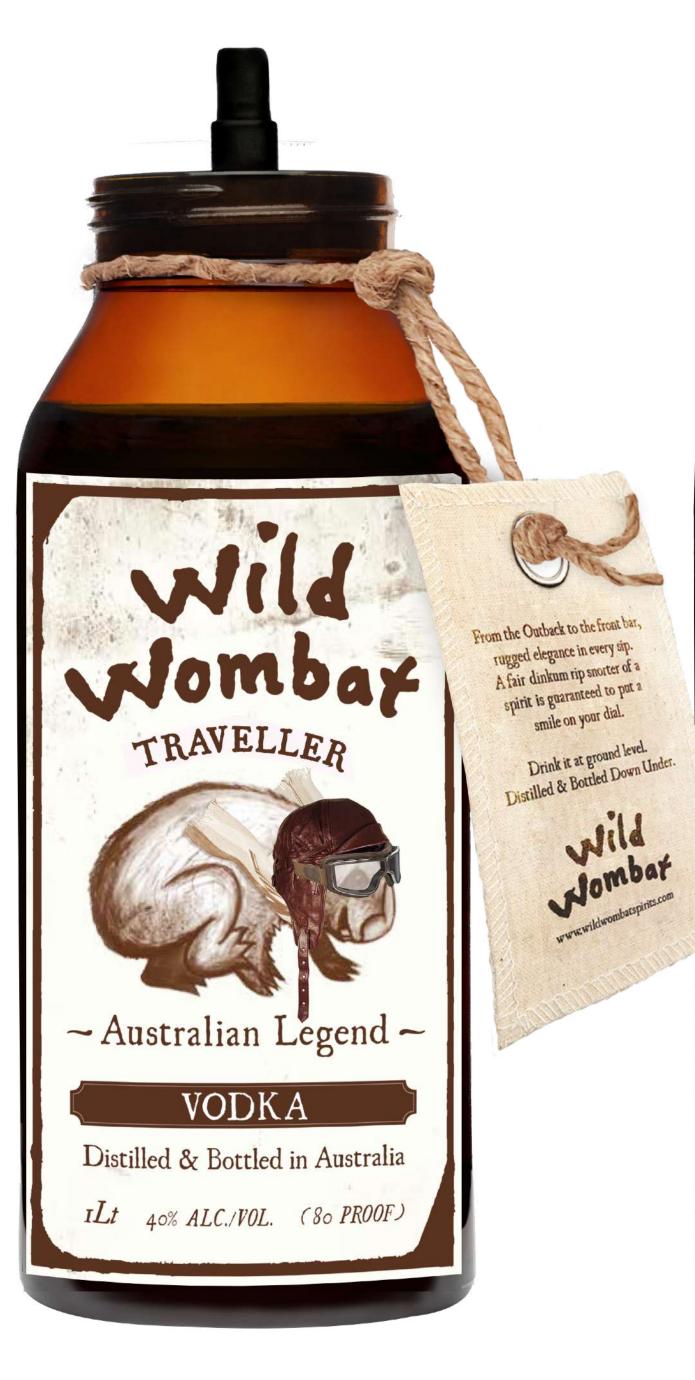

# TRAVELLER

### Wild Wombat Vodka

#### 40% Alc. by Vol. - 80 Proof.

From the Outback to the front bar, WW Vodka has rugged elegance in every sip. A fair dinkum rip snorter of a spirit that is guaranteed to put a smile on your dial.

Staunch and spirited, this remarkably soft vodka is distilled from Australian wheat, then diluted with Australian spring water, resulting in what we believe a truly Australian vodka should taste like.

Our WW Vodka is free of any unnatural and shonky ingredients.

Drink it at ground level. Distilled & Bottled Down Under.

| Brand Name:               | Wild Wombat Vodka         | Packaging Peripherals:                | Hessian String + Cotton Tag      |
|---------------------------|---------------------------|---------------------------------------|----------------------------------|
| Distilled & Bottled in:   | Australia                 | Packaging Height:                     | N/A                              |
| Product:                  | Straight Vodka            | Packaging Depth:                      | N/A                              |
| Profile:                  | Very Smooth               | Packaging Width:                      | N/A                              |
| Colour:                   | Clear                     | Finished Product Weight:              | 1.750 kg                         |
| Flavour Infusion:         | Orange / Angelica / Apple | 1Lt / 1,000ml Bottle - EAN / Barcode: | 784927409275                     |
| Alc. By Vol.              | 40%                       |                                       |                                  |
| Bottle mL:                | 700 - 750 - 800           |                                       |                                  |
| uture Bottle Capacity mL: | 50                        | Case:                                 | 6 Bottles                        |
| Raw Material:             | Australian Wheat          | Case OFF Trade:                       | Bottles With Packaging           |
| Water:                    | Australian Spring         | Case OFF Trade External Size:         | L30 x W20 x H25 cms              |
| Still Material:           | Stainless Steel           | Case OFF Trade Weight:                | 11 kg                            |
| Distillation:             | Multiple                  | 1Lt / 1,000ml Bottle - EAN / Barcode: | 784927409282                     |
| Spirit Filtration Method: | Ative Carbon              |                                       |                                  |
| Glass:                    | Amber                     |                                       |                                  |
| Screw Cap:                | Embossed / Aluminium      | Case ON Trade:                        | <b>Bottles Without Packaging</b> |
| Insert:                   | Plastic Spring Pourer     | Case ON Trade External Size:          | L30 x W20 x H25 cms              |
| Bottle Height:            | 23 cms                    | Case ON Trade Weight:                 | 11 kg                            |
| Bottle Depth:             | 9 cms                     | 1Lt / 1,000ml Bottle - EAN / Barcode: | 784927409701                     |
| Bottle Width:             | 9 cms                     |                                       |                                  |
| Packaging:                | N/A                       |                                       |                                  |
| Producer:                 |                           | NASC Spirits Austra                   | lia PTY LTD                      |
|                           |                           |                                       |                                  |