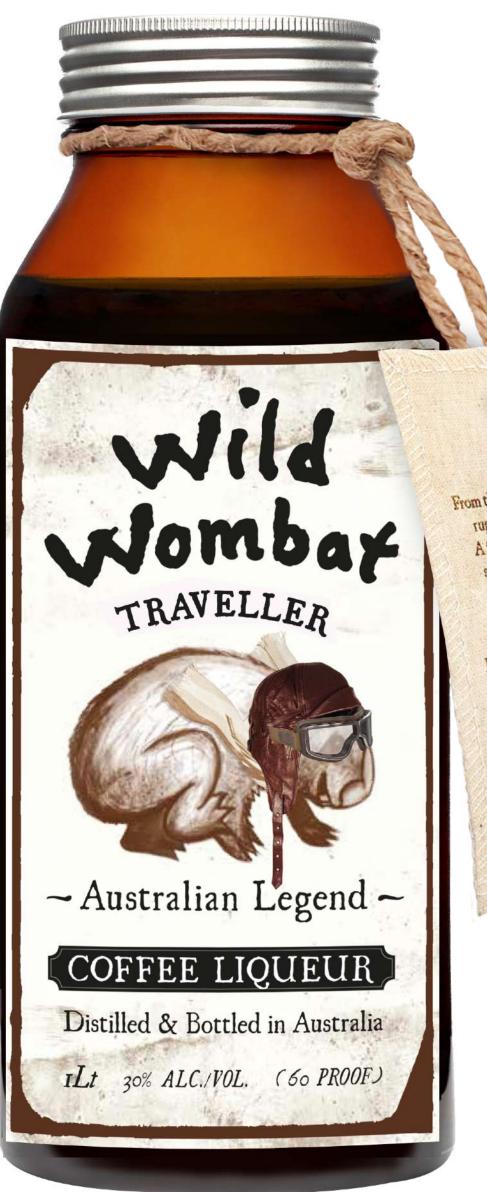

#### Wild Wombat Coffee Liqueur 30% Alc. by Vol. - 60 Proof.

From the Outback to the front bar, WW Coffee Liqueur has rugged elegance in every sip. A fair dinkum rip snorter of a spirit that is guaranteed to put a smile on your dial.

Staunch and spirited, this remarkably soft liqueur is distilled from Australian wheat, diluted with Australian spring water then infused with cold pressed coffee brewed from our secret Espresso blend beans, resulting in what we believe a truly Australian liqueur should taste like.

Our WW Coffee Liqueur is free of any unnatural and shonky ingredients.

| Brand Name:               | Wild Wombat Coffee       | Packaging Peripherals:                | Hessian String + Cotton Tag |
|---------------------------|--------------------------|---------------------------------------|-----------------------------|
| Distilled & Bottled in:   | Australia                | Packaging Height:                     | N/A                         |
| Product:                  | Vodka Coffee Liqueur     | Packaging Depth:                      | N/A                         |
| Profile:                  | Very Smooth              | Packaging Width:                      | N/A                         |
| Colour:                   | Black                    | Finished Product Weight:              | 1.750 kg                    |
| Flavour Infusion:         | Cold Drip Arabica Coffee | 1Lt / 1,000ml Bottle - EAN / Barcode: | 784927409312                |
| Alc. By Vol.              | 30%                      |                                       |                             |
| Bottle mL:                | 700 - 750 - 800          |                                       |                             |
| uture Bottle Capacity mL: | 50                       | Case:                                 | 6 Bottles                   |
| Raw Material:             | Australian Wheat         | Case OFF Trade:                       | Bottles With Packaging      |
| Water:                    | Australian Spring        | Case OFF Trade External Size:         | L30 x W20 x H25 cms         |
| Still Material:           | Stainless Steel          | Case OFF Trade Weight:                | 11 kg                       |
| Distillation:             | Multiple                 | 1Lt / 1,000ml Bottle - EAN / Barcode: | 784927409329                |
| Spirit Filtration Method: | Ative Carbon             |                                       |                             |
| Glass:                    | Amber                    |                                       |                             |
| Screw Cap:                | Embossed / Aluminium     | Case ON Trade:                        | Bottles Without Packaging   |
| Insert:                   | Plastic Spring Pourer    | Case ON Trade External Size:          | L30 x W20 x H25 cms         |
| Bottle Height:            | 23 cms                   | Case ON Trade Weight:                 | 11 kg                       |
| Bottle Depth:             | 9 cms                    | 1Lt / 1,000ml Bottle - EAN / Barcode: | 784927409664                |
| Bottle Width:             | 9 cms                    |                                       |                             |
| Packaging:                | N/A                      |                                       |                             |
| Producer:                 |                          | NASC Spirits Australia PTY LTD        |                             |
|                           |                          |                                       |                             |