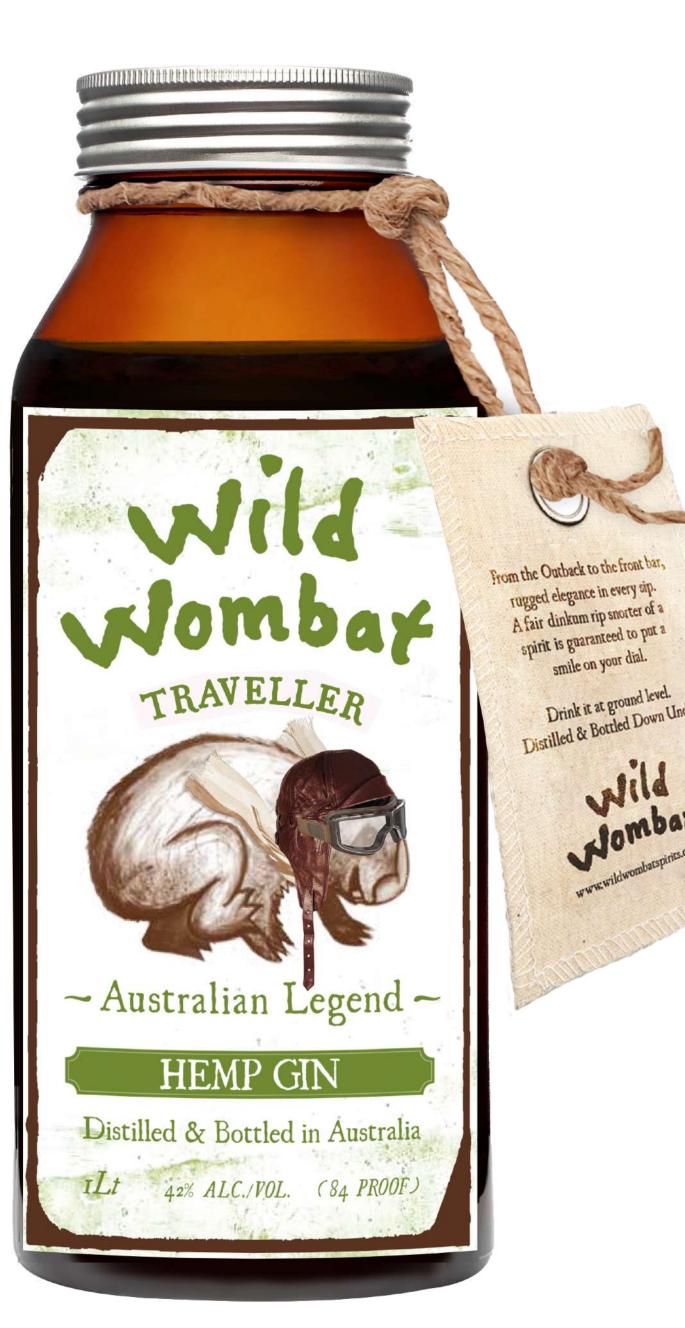

# TRAVELLER

### ~Australian Legend ~

#### - Wild Wombat --

From the Outback to the front has, WIM is rugged elegance in every up. A fair dinkum rip morter of a spirit that is guaranteed to put a smile on your dial.

Staunch and spirited, this remarkably soft gin is distilled in a modern multi-plate column still from Australian wheat, diluted with fresh Australian spring water and then infused with our eleven botanicals recipe which results in what we believe a truly Australian Gin should taste like.

Our WW Gin is free of any unnatural ingredients.

Drink it at ground level. Distilled & Bottled Down Under.