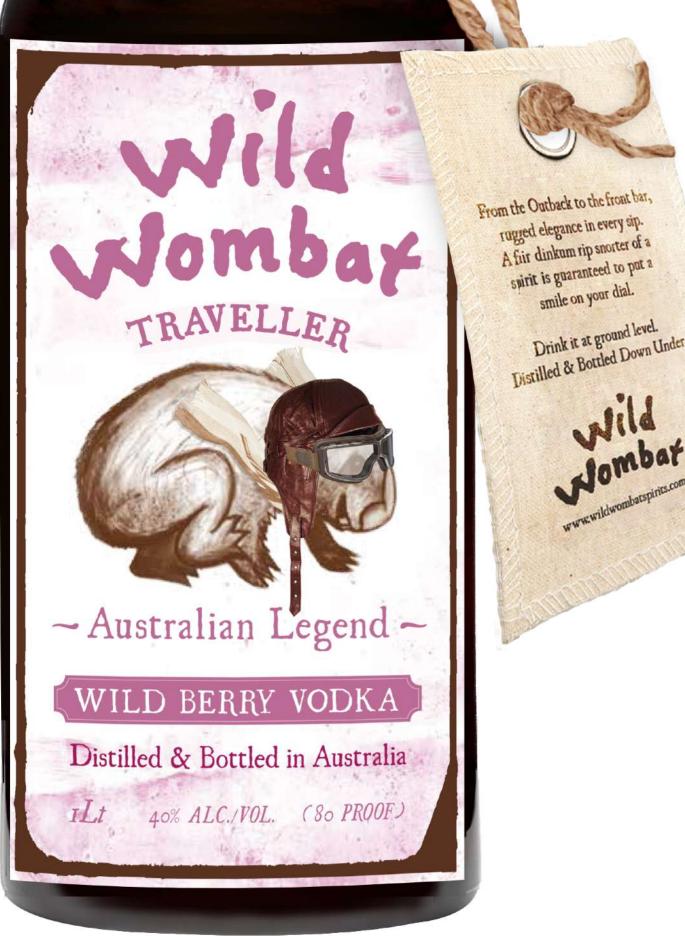

### Wild Wombat Wild Berry Vodka

40% Alc. by Vol. - 80 Proof.

From the Outback to the front bar, WW Wild Berry Vodka has rugged elegance in every sip. A fair dinkum rip snorter of a spirit that is guaranteed to put a smile on your dial.

Our WW Wild Berry is free of any unnatural and shonky ingredients.

Drink it at ground level. Distilled & Bottled Down Under.

| Brand Name:               | Wild Wombat Berry     | Packaging Peripherals:                | Hessian String + Cotton Tag |
|---------------------------|-----------------------|---------------------------------------|-----------------------------|
| Distilled & Bottled in:   | Australia             | Packaging Height:                     | N/A                         |
| Product:                  | Berry Vodka           | Packaging Depth:                      | N/A                         |
| Profile:                  | Very Smooth           | Packaging Width:                      | N/A                         |
| Colour:                   | Clear                 | Finished Product Weight:              | 1.750 kg                    |
| Flavour Infusion:         | Natural TayBerry      | 1Lt / 1,000ml Bottle - EAN / Barcode: | 784927409299                |
| Alc. By Vol.              | 40%                   |                                       |                             |
| Bottle mL:                | 700 - 750 - 800       |                                       |                             |
| uture Bottle Capacity mL: | 50                    | Case:                                 | 6 Bottles                   |
| Raw Material:             | Australian Wheat      | Case OFF Trade:                       | Bottles With Packaging      |
| Water:                    | Australian Spring     | Case OFF Trade External Size:         | L30 x W20 x H25 cms         |
| Still Material:           | Stainless Steel       | Case OFF Trade Weight:                | 11 kg                       |
| Distillation:             | Multiple              | 1Lt / 1,000ml Bottle - EAN / Barcode: | 784927409305                |
| Spirit Filtration Method: | Ative Carbon          |                                       |                             |
| Glass:                    | Amber                 |                                       |                             |
| Screw Cap:                | Embossed / Aluminium  | Case ON Trade:                        | Bottles Without Packaging   |
| Insert:                   | Plastic Spring Pourer | Case ON Trade External Size:          | L30 x W20 x H25 cms         |
| Bottle Height:            | 23 cms                | Case ON Trade Weight:                 | 11 kg                       |
| Bottle Depth:             | 9 cms                 | 1Lt / 1,000ml Bottle - EAN / Barcode: | 784927409657                |
| Bottle Width:             | 9 cms                 |                                       |                             |
| Packaging:                | N/A                   |                                       |                             |
| Producer:                 |                       | NASC Spirits Austra                   | lia PTY LTD                 |
|                           |                       |                                       |                             |