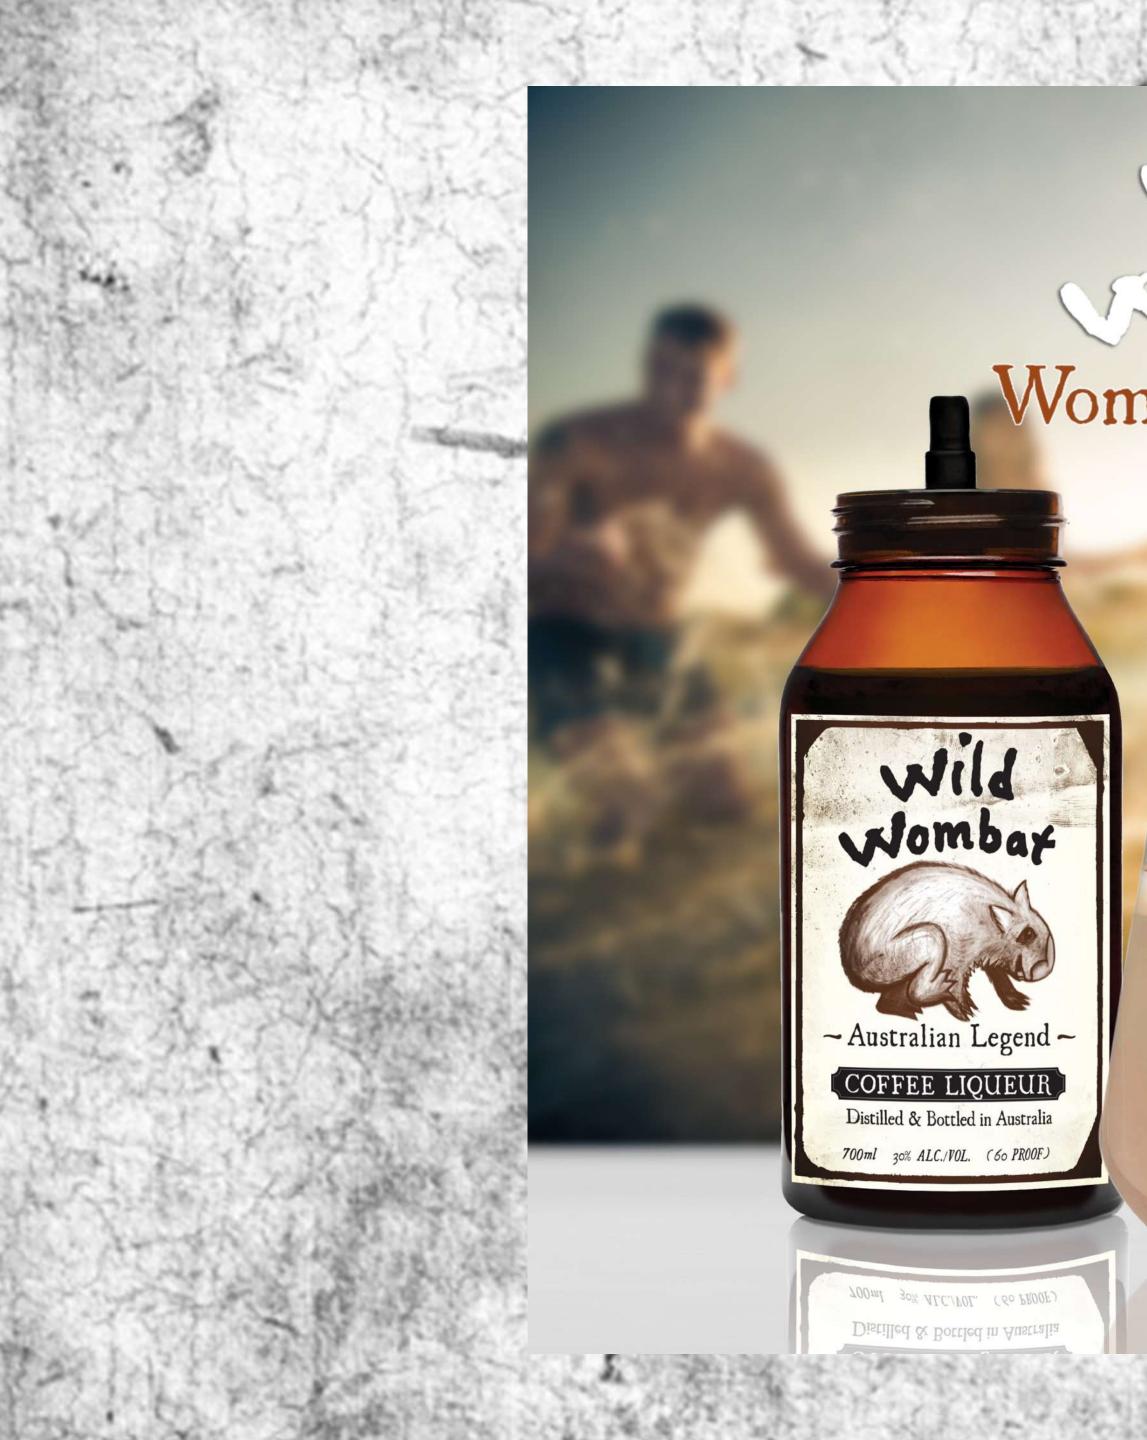

#### Wild Wombat Coffee Liqueur 30% Alc. by Vol. - 60 Proof.

From the Outback to the front bar, WW Coffee Liqueur has rugged elegance in every sip. A fair dinkum rip snorter of a spirit that is guaranteed to put a smile on your dial.

Staunch and spirited, this remarkably soft liqueur is distilled from Australian wheat, diluted with Australian spring water then infused with cold pressed coffee brewed from our secret Espresso blend beans, resulting in what we believe a truly Australian liqueur should taste like.

Our WW Coffee Liqueur is free of any unnatural and shonky ingredients.

| Brand Name:               | Wild Wombat Coffee       | Packaging Peripherals:                | Hessian String + Cotton Tag |
|---------------------------|--------------------------|---------------------------------------|-----------------------------|
| Distilled & Bottled in:   | Australia                | Packaging Height:                     | N/A                         |
| Product:                  | Vodka Coffee Liqueur     | Packaging Depth:                      | N/A                         |
| Profile:                  | Very Smooth              | Packaging Width:                      | N/A                         |
| Colour:                   | Black                    | Finished Product Weight:              | 1.750 kg                    |
| Flavour Infusion:         | Cold Drip Arabica Coffee | 1Lt / 1,000ml Bottle - EAN / Barcode: | 784927409312                |
| Alc. By Vol.              | 30%                      |                                       |                             |
| Bottle mL:                | 700 - 750 - 800          |                                       |                             |
| uture Bottle Capacity mL: | 50                       | Case:                                 | 6 Bottles                   |
| Raw Material:             | Australian Wheat         | Case OFF Trade:                       | Bottles With Packaging      |
| Water:                    | Australian Spring        | Case OFF Trade External Size:         | L30 x W20 x H25 cms         |
| Still Material:           | Stainless Steel          | Case OFF Trade Weight:                | 11 kg                       |
| Distillation:             | Multiple                 | 1Lt / 1,000ml Bottle - EAN / Barcode: | 784927409329                |
| Spirit Filtration Method: | Ative Carbon             |                                       |                             |
| Glass:                    | Amber                    |                                       |                             |
| Screw Cap:                | Embossed / Aluminium     | Case ON Trade:                        | Bottles Without Packaging   |
| Insert:                   | Plastic Spring Pourer    | Case ON Trade External Size:          | L30 x W20 x H25 cms         |
| Bottle Height:            | 23 cms                   | Case ON Trade Weight:                 | 11 kg                       |
| Bottle Depth:             | 9 cms                    | 1Lt / 1,000ml Bottle - EAN / Barcode: | 784927409664                |
| Bottle Width:             | 9 cms                    |                                       |                             |
| Packaging:                | N/A                      |                                       |                             |
| Producer:                 |                          | NASC Spirits Australia PTY LTD        |                             |
|                           |                          |                                       |                             |