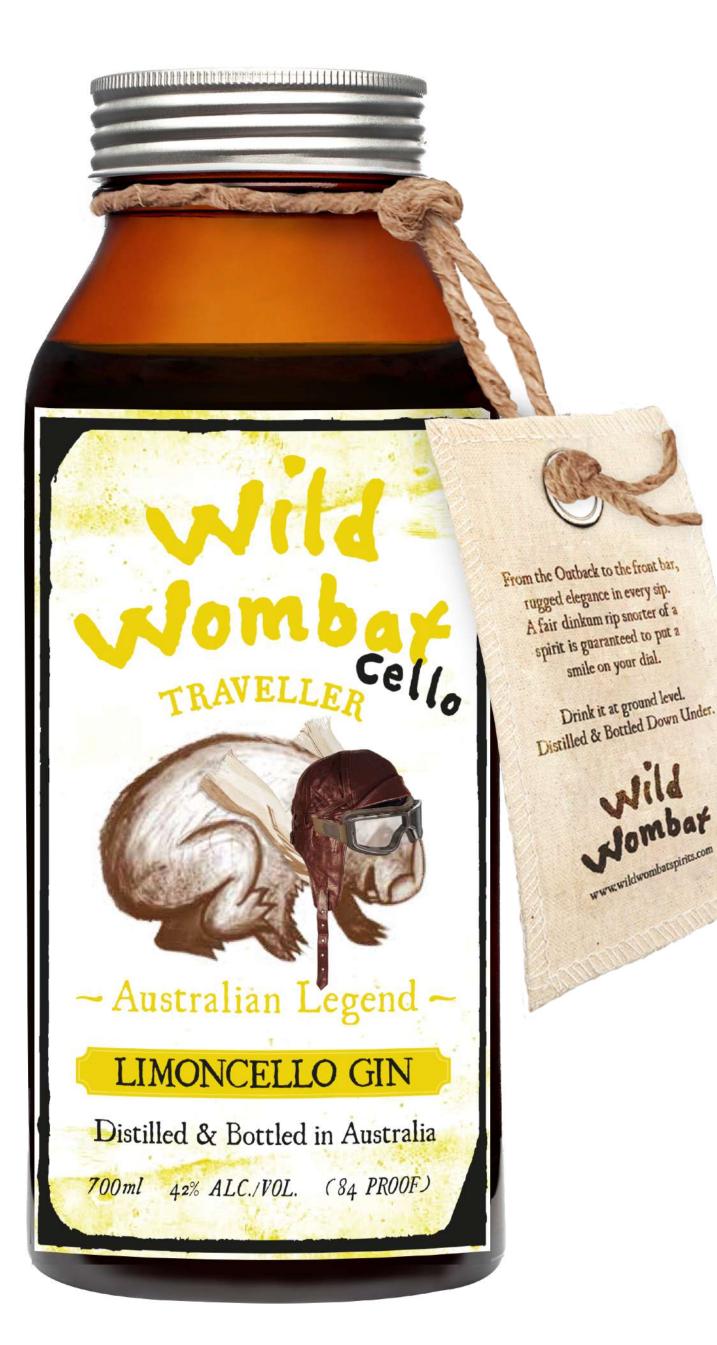

## Hempirinha

From the Outback to the front bar, WW LimonCello Gin has rugged elegance in every sip. A fair dinkum rip snorter of a spirit that is guaranteed to put a smile on your dial.

| Fu |  |
|----|--|
|    |  |
|    |  |
|    |  |
|    |  |
|    |  |
|    |  |
|    |  |
|    |  |
|    |  |
|    |  |
|    |  |
|    |  |
|    |  |

## Wild Wombat LimonCello Gin

42% Alc. by Vol. - 84 Proof.

Staunch and spirited, this remarkably soft gin is distilled from Australian wheat, diluted with Australian spring water and then infused with our eleven botanicals recipe, plus natural lemon flavour resulting in what we believe a truly Australian gin should taste like.

Our WW LimonCello Gin is free of any unnatural and shonky ingredients.

Drink it at ground level.

| Brand Name:               | Wild Wombat Gin Limoncello     | Packaging Peripherals:                | Hessian String + Cotton Tag |
|---------------------------|--------------------------------|---------------------------------------|-----------------------------|
| Distilled & Bottled in:   | Australia                      | Packaging Height:                     | N/A                         |
| Product:                  | Australian Gin                 | Packaging Depth:                      | N/A                         |
| Profile:                  | Very Smooth                    | Packaging Width:                      | N/A                         |
| Colour:                   | Clear                          | Finished Product Weight:              | 1.750 kg                    |
| Flavour Infusion:         | Fresh & Dry Botanicals + Lemon | 1Lt / 1,000ml Bottle - EAN / Barcode: | 784927409350                |
| Alc. By Vol.              | 42%                            |                                       |                             |
| Bottle mL:                | 700 - 750 - 800                |                                       |                             |
| ture Bottle Capacity mL:  | 50                             | Case:                                 | 6 Bottles                   |
| Raw Material:             | Australian Wheat               | Case OFF Trade:                       | Bottles With Packaging      |
| Water:                    | Australian Spring              | Case OFF Trade External Size:         | L30 x W20 x H25 cms         |
| Still Material:           | Stainless Steel                | Case OFF Trade Weight:                | 11 kg                       |
| Distillation:             | Multiple                       | 1Lt / 1,000ml Bottle - EAN / Barcode: | 784927409367                |
| Spirit Filtration Method: | Ative Carbon                   |                                       |                             |
| Glass:                    | Amber                          |                                       |                             |
| Screw Cap:                | Embossed / Aluminium           | Case ON Trade:                        | Bottles Without Packaging   |
| Insert:                   | Plastic Spring Pourer          | Case ON Trade External Size:          | L30 x W20 x H25 cms         |
| Bottle Height:            | 23 cms                         | Case ON Trade Weight:                 | 11 kg                       |
| Bottle Depth:             | 9 cms                          | 1Lt / 1,000ml Bottle - EAN / Barcode: | 784927409695                |
| Bottle Width:             | 9 cms                          |                                       |                             |
| Packaging:                | N/A                            |                                       |                             |
| Producer:                 |                                | NASC Spirits Austra                   | lia PTY LTD                 |
|                           |                                |                                       |                             |