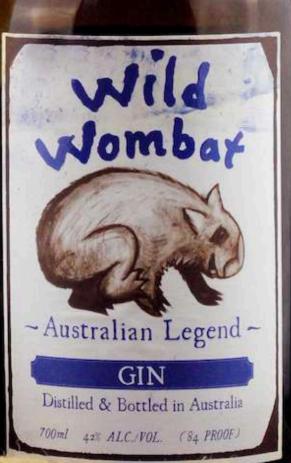

#### - Wild Wombat --

From the Outback to the front has, WIM is rugged elegance in every up. A fair dinkum rip morter of a spirit that is guaranteed to put a smile on your dial.

Staunch and spirited, this remarkably soft gin is distilled in a modern multi-plate column still from Australian wheat, diluted with fresh Australian spring water and then infused with our eleven botanicals recipe which results in what we believe a truly Australian Gin should taste like.

Our WW Gin is free of any unnatural ingredients.

Drink it at ground level. Distilled & Bottled Down Under.