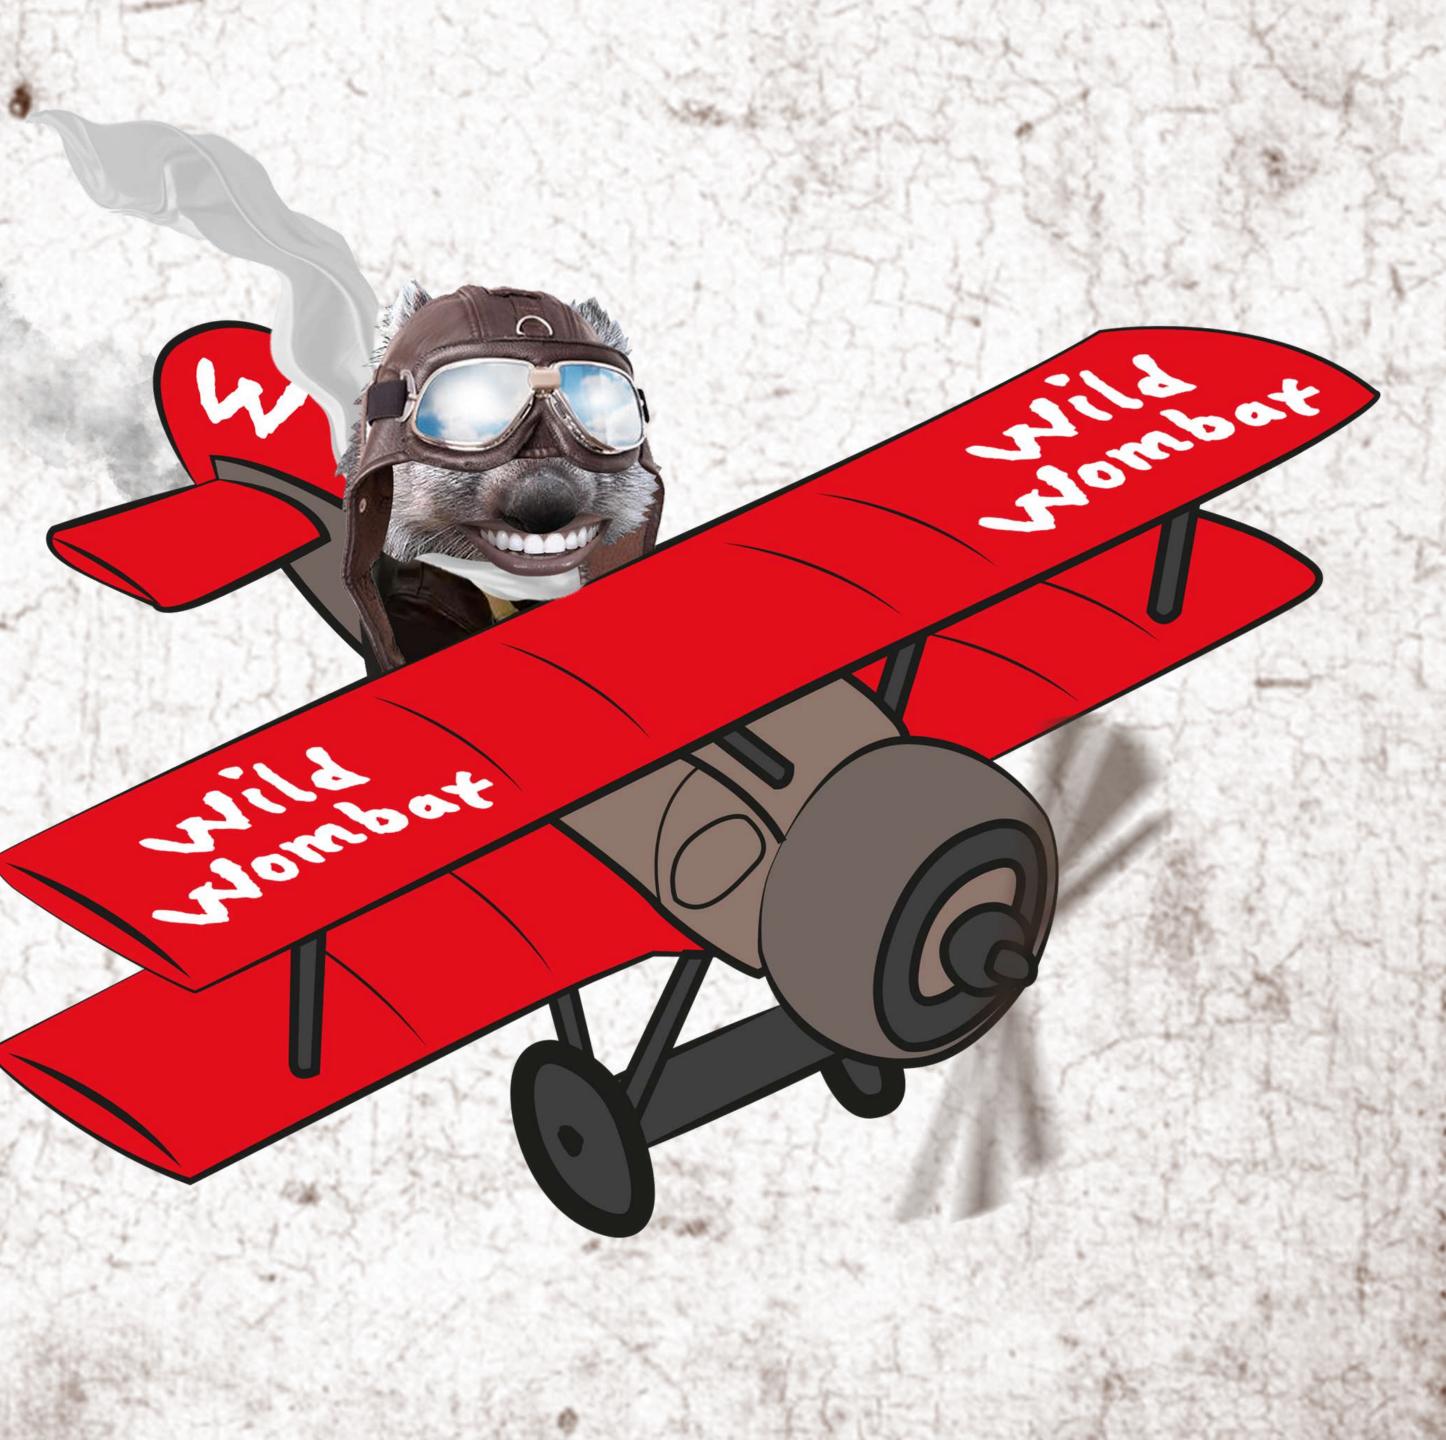

## WombatCello Sour

I am Mr. W, The Wombatic Traveller I lived my life abnormally and never nominally though with zest and morally (kind of ;O) I'm the perpetual flyer I'm the Wombatic Traveller...!

Thought to bear a thousand rules from the wise and many fools armed with love and daring tools I'm the perpetual flyer I'm the Wombatic Traveller...!

Take me with you in your travels where we will discover so many marbles our journey together our life's story full of tales and glory We are the perpetual flyers We are the Wombatic Travellers...!

## The Story of Mr. W, a Legendary Traveller...

F

|    | • |
|----|---|
|    | • |
|    | • |
|    | • |
| Fu | ļ |
|    | • |
|    |   |
|    | • |
|    | • |
|    | • |
|    | • |
|    | • |
|    | • |
|    | • |
|    | • |
|    | • |
|    |   |