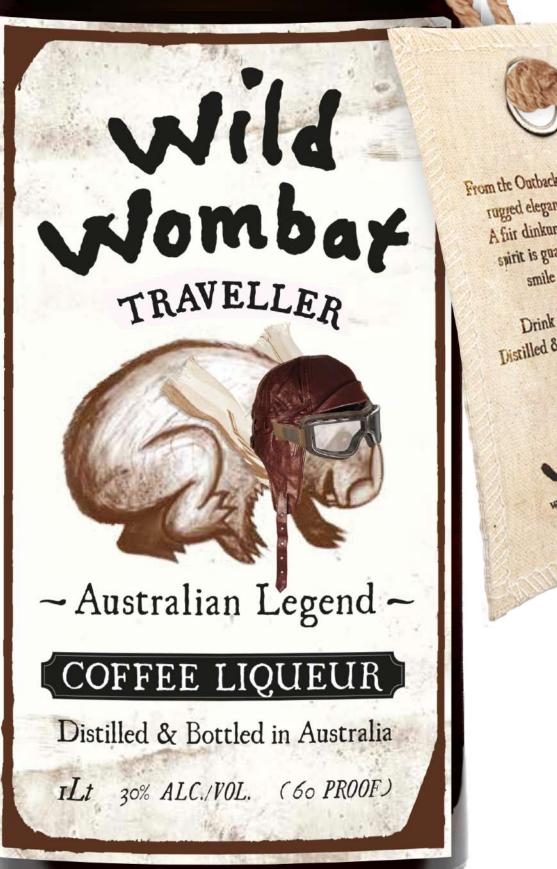

e of any unnatural ingredients.

Drink it at ground level. Distilled & Bottled Down Under.

www.wildwombatspirits.com

A portion of proceeds goes to the preservation of Australian wombats. Wild Wombat is a registered trademark of NASC. 100% Grain alcohol diluted with spring water. All natural products, no artificial additives. DISTILLED & BOTTLED BY NASC NASC Spirits Aust. Pty Ltd. Sydney 2000, NSW, Australia



wild

GOVERNMENT WARNING: (1) ACCORDING TO THE SURGEON GENERAL, WOMEN SHOULD NOT DRINK ALCOHOLIC BEVERAGES DURING PREGNANCY BECAUSE OF THE RISK OF BIRTH DEFECTS. (2) CONSUMPTION OF ALCOHOLIC BEVERAGES IMPAIRS YOUR ABILITY TO DRIVE A CAR OR OPERATE

MACHINERY, AND MAY CAUSE HEALTH PROBLEMS. 62 \* NASC www.nascspirits.com

PLEASE DRINK RESPONSIBLY

22.1 APPROX 0 731275 882069









from the Outback to the front rared elegance in ever A fiir dinkum rip snorter of spirit is guaranteed to put smile on your dial

> Drink it at ground level Vistilled & Bottled Down Und

#### Wild Wombat Coffee Liqueur 30% Alc. by Vol. - 60 Proof.

From the Outback to the front bar, WW Coffee Liqueur has rugged elegance in every sip. A fair dinkum rip snorter of a spirit that is guaranteed to put a smile on your dial.

Staunch and spirited, this remarkably soft liqueur is distilled from Australian wheat, diluted with Australian spring water then infused with cold pressed coffee brewed from our secret Espresso blend beans, resulting in what we believe a truly Australian liqueur should taste like.

Our WW Coffee Liqueur is free of any unnatural and shonky ingredients.

| Brand Name: