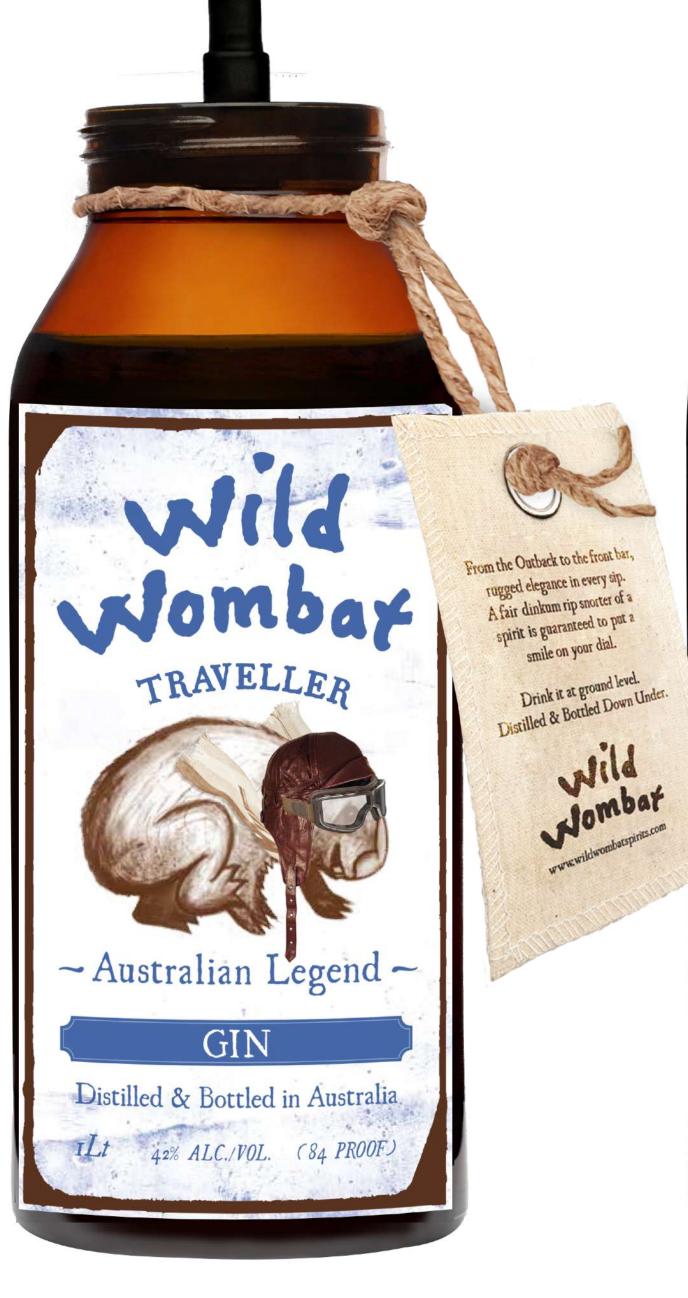

## Amber glass

Jombay TRAVELLER

~Australian Legend ~

GIN Distilled & Bottled in Australia 1Lt 42 ALC./VOL. (84 PROOF)

From the Outback to the front he, rugged elegance in every up. A fair dinkum tip unster of a spirit is guaranteed to put a smile on your dul.

## Solid Aluminium screw cap

## Spring Pourer System In Every Bottle

|  | F |
|--|---|
|  |   |
|  |   |
|  |   |
|  |   |
|  |   |
|  |   |
|  |   |
|  |   |
|  |   |
|  |   |
|  |   |
|  |   |