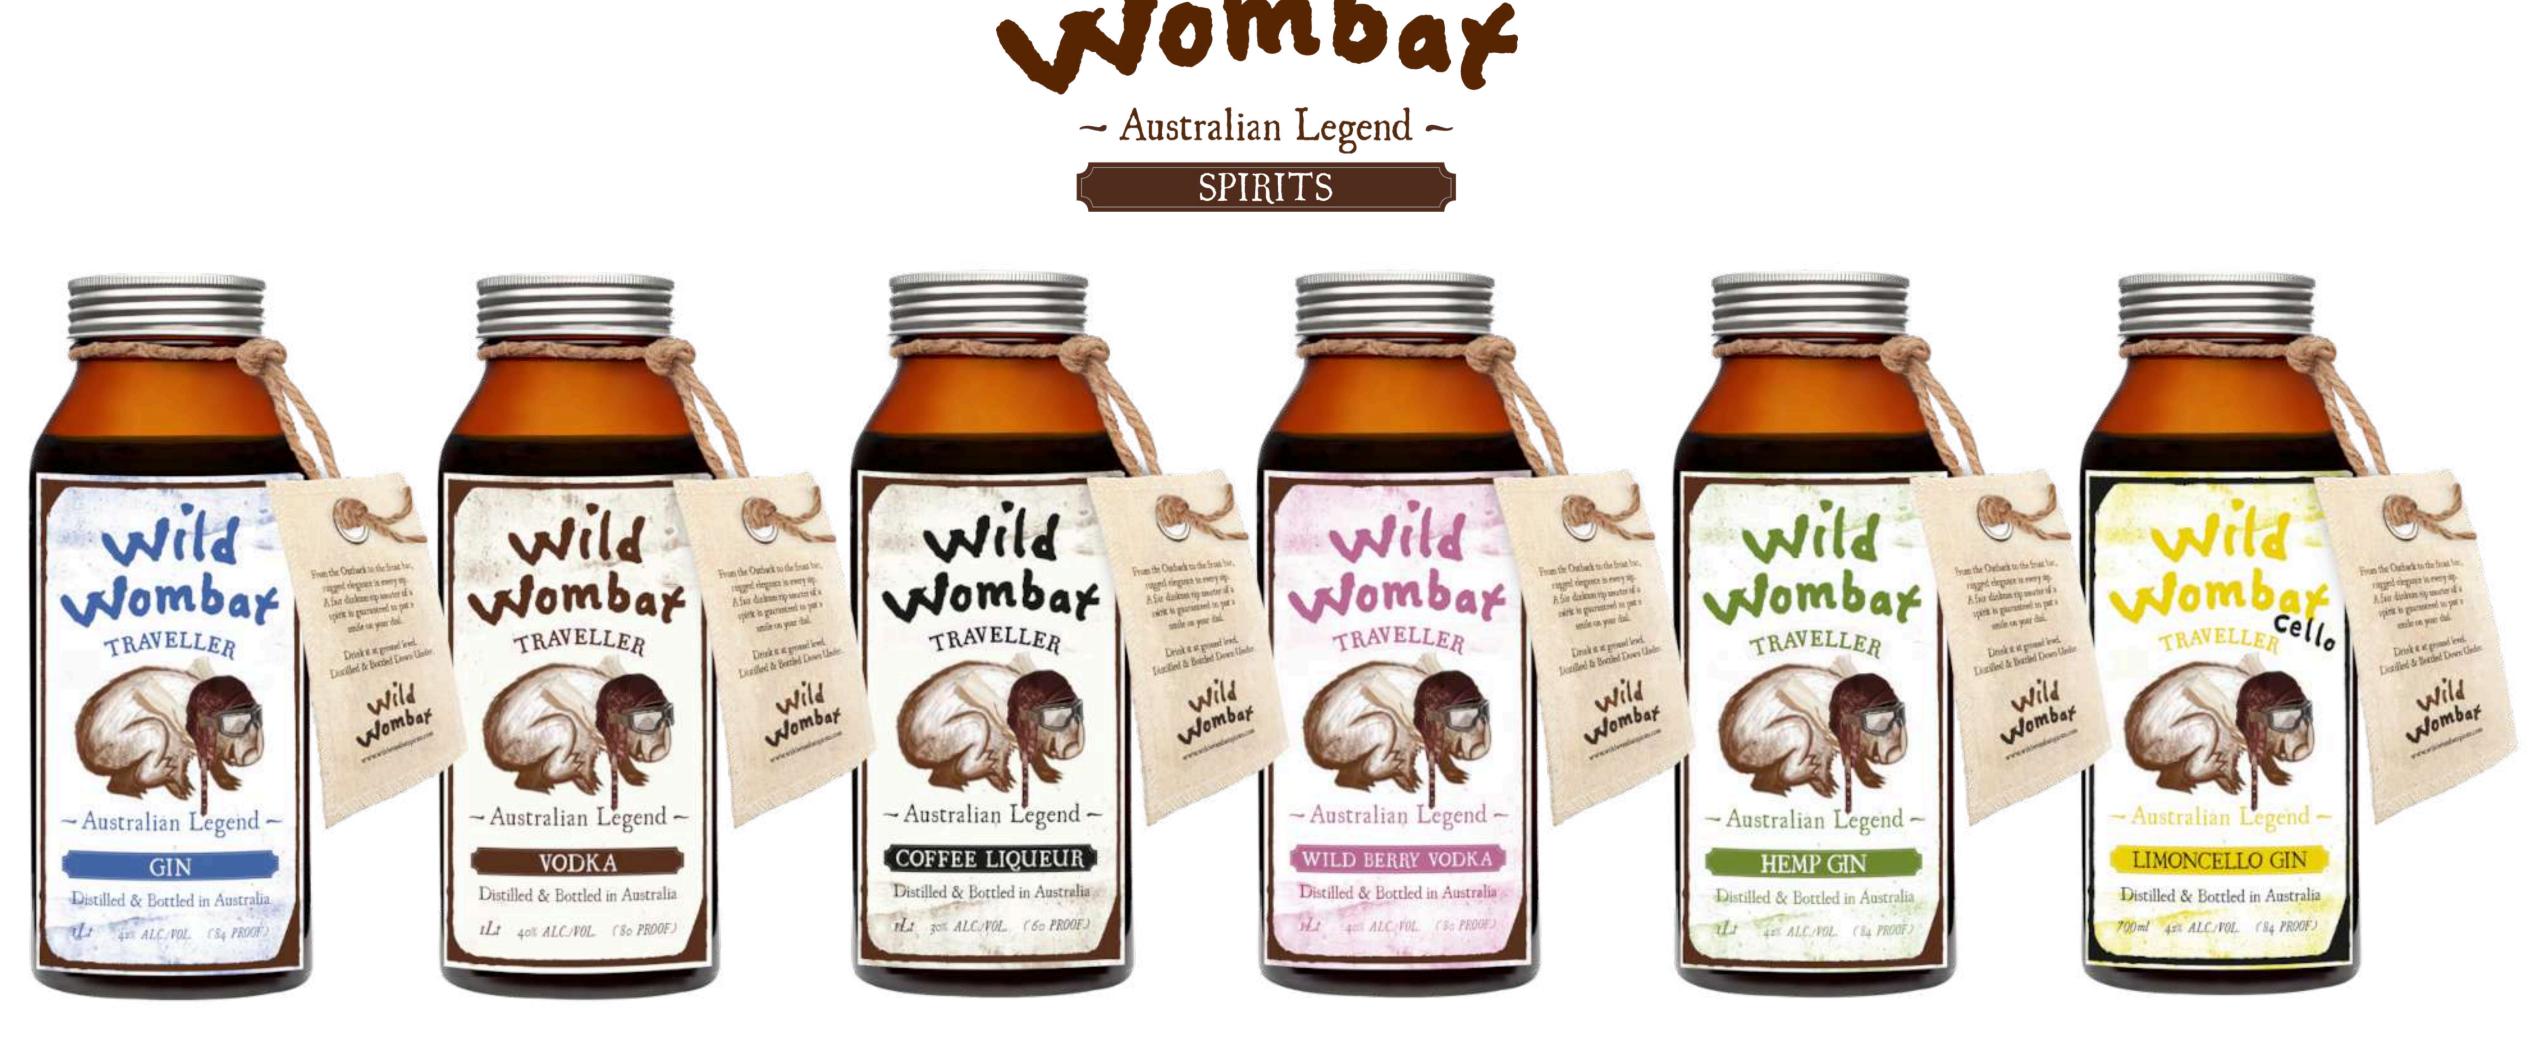

## Amber glass

Jombay TRAVELLER

~Australian Legend ~

GIN Distilled & Bottled in Australia 1Lt 42 ALC./VOL. (84 PROOF)

From the Outback to the front he, rugged elegance in every up. A fair dinkum tip unster of a spirit is guaranteed to put a smile on your dul.

#### - Wild Wombat --

From the Outback to the front has, WIM is rugged elegance in every up. A fair dinkum rip morter of a spirit that is guaranteed to put a smile on your dial.

Staunch and spirited, this remarkably soft gin is distilled in a modern multi-plate column still from Australian wheat, diluted with fresh Australian spring water and then infused with our eleven botanicals recipe which results in what we believe a truly Australian Gin should taste like.

Our WW Gin is free of any unnatural ingredients.

Drink it at ground level. Distilled & Bottled Down Under.

## Spring pouring system

~Australian Legend ~

Distilled & Bottled in Australia 1Lt 42% ALC./VOL. (84 PROOF)

GIN

From the Outback to the front bar, rugged elegance in every sip. A fair dinkum rip snorter of a spirit is guaranteed to put a smile on your dial.

#### - Wild Wombat -

From the Outback to the front bar, WW is rugged elegance in every sip. A fair dinkum rip snorter of a spirit that is guaranteed to put a smile on your dial.

Staunch and spirited, this remarkably soft gin is distilled in a modern multi plate column still from Australian wheat, diluted with fresh Australian spring water and then infused with our eleven botanicals recipe which results in what we believe a truly Australian Gin should taste like.

### Wild Wombat Vodka

#### 40% Alc. by Vol. - 80 Proof.

From the Outback to the front bar, WW Vodka has rugged elegance in every sip. A fair dinkum rip snorter of a spirit that is guaranteed to put a smile on your dial.

Staunch and spirited, this remarkably soft vodka is distilled from Australian wheat, then diluted with Australian spring water, resulting in what we believe a truly Australian vodka should taste like.

Our WW Vodka is free of any unnatural and shonky ingredients.

Drink it at ground level. Distilled & Bottled Down Under.

| Brand Name:               | Wild Wombat Vodka         | Packaging Peripherals:                | Hessian String + Cotton Tag      |
|---------------------------|---------------------------|---------------------------------------|----------------------------------|
| Distilled & Bottled in:   | Australia                 | Packaging Height:                     | N/A                              |
| Product:                  | Straight Vodka            | Packaging Depth:                      | N/A                              |
| Profile:                  | Very Smooth               | Packaging Width:                      | N/A                              |
| Colour:                   | Clear                     | Finished Product Weight:              | 1.750 kg                         |
| Flavour Infusion:         | Orange / Angelica / Apple | 1Lt / 1,000ml Bottle - EAN / Barcode: | 784927409275                     |
| Alc. By Vol.              | 40%                       |                                       |                                  |
| Bottle mL:                | 700 - 750 - 800           |                                       |                                  |
| uture Bottle Capacity mL: | 50                        | Case:                                 | 6 Bottles                        |
| Raw Material:             | Australian Wheat          | Case OFF Trade:                       | Bottles With Packaging           |
| Water:                    | Australian Spring         | Case OFF Trade External Size:         | L30 x W20 x H25 cms              |
| Still Material:           | Stainless Steel           | Case OFF Trade Weight:                | 11 kg                            |
| Distillation:             | Multiple                  | 1Lt / 1,000ml Bottle - EAN / Barcode: | 784927409282                     |
| Spirit Filtration Method: | Ative Carbon              |                                       |                                  |
| Glass:                    | Amber                     |                                       |                                  |
| Screw Cap:                | Embossed / Aluminium      | Case ON Trade:                        | <b>Bottles Without Packaging</b> |
| Insert:                   | Plastic Spring Pourer     | Case ON Trade External Size:          | L30 x W20 x H25 cms              |
| Bottle Height:            | 23 cms                    | Case ON Trade Weight:                 | 11 kg                            |
| Bottle Depth:             | 9 cms                     | 1Lt / 1,000ml Bottle - EAN / Barcode: | 784927409701                     |
| Bottle Width:             | 9 cms                     |                                       |                                  |
| Packaging:                | N/A                       |                                       |                                  |
| Producer:                 |                           | NASC Spirits Austra                   | lia PTY LTD                      |
|                           |                           |                                       |                                  |

### Wild Wombat Wild Berry Vodka

40% Alc. by Vol. - 80 Proof.

From the Outback to the front bar, WW Wild Berry Vodka has rugged elegance in every sip. A fair dinkum rip snorter of a spirit that is guaranteed to put a smile on your dial.

Our WW Wild Berry is free of any unnatural and shonky ingredients.

Drink it at ground level. Distilled & Bottled Down Under.

| Brand Name:               | Wild Wombat Berry     | Packaging Peripherals:                | Hessian String + Cotton Tag |
|---------------------------|-----------------------|---------------------------------------|-----------------------------|
| Distilled & Bottled in:   | Australia             | Packaging Height:                     | N/A                         |
| Product:                  | Berry Vodka           | Packaging Depth:                      | N/A                         |
| Profile:                  | Very Smooth           | Packaging Width:                      | N/A                         |
| Colour:                   | Clear                 | Finished Product Weight:              | 1.750 kg                    |
| Flavour Infusion:         | Natural TayBerry      | 1Lt / 1,000ml Bottle - EAN / Barcode: | 784927409299                |
| Alc. By Vol.              | 40%                   |                                       |                             |
| Bottle mL:                | 700 - 750 - 800       |                                       |                             |
| uture Bottle Capacity mL: | 50                    | Case:                                 | 6 Bottles                   |
| Raw Material:             | Australian Wheat      | Case OFF Trade:                       | Bottles With Packaging      |
| Water:                    | Australian Spring     | Case OFF Trade External Size:         | L30 x W20 x H25 cms         |
| Still Material:           | Stainless Steel       | Case OFF Trade Weight:                | 11 kg                       |
| Distillation:             | Multiple              | 1Lt / 1,000ml Bottle - EAN / Barcode: | 784927409305                |
| Spirit Filtration Method: | Ative Carbon          |                                       |                             |
| Glass:                    | Amber                 |                                       |                             |
| Screw Cap:                | Embossed / Aluminium  | Case ON Trade:                        | Bottles Without Packaging   |
| Insert:                   | Plastic Spring Pourer | Case ON Trade External Size:          | L30 x W20 x H25 cms         |
| Bottle Height:            | 23 cms                | Case ON Trade Weight:                 | 11 kg                       |
| Bottle Depth:             | 9 cms                 | 1Lt / 1,000ml Bottle - EAN / Barcode: | 784927409657                |
| Bottle Width:             | 9 cms                 |                                       |                             |
| Packaging:                | N/A                   |                                       |                             |
| Producer:                 |                       | NASC Spirits Austra                   | lia PTY LTD                 |
|                           |                       |                                       |                             |

#### Wild Wombat Coffee Liqueur 30% Alc. by Vol. - 60 Proof.

From the Outback to the front bar, WW Coffee Liqueur has rugged elegance in every sip. A fair dinkum rip snorter of a spirit that is guaranteed to put a smile on your dial.

Staunch and spirited, this remarkably soft liqueur is distilled from Australian wheat, diluted with Australian spring water then infused with cold pressed coffee brewed from our secret Espresso blend beans, resulting in what we believe a truly Australian liqueur should taste like.

Our WW Coffee Liqueur is free of any unnatural and shonky ingredients.

| Brand Name:               | Wild Wombat Coffee       | Packaging Peripherals:                | Hessian String + Cotton Tag |
|---------------------------|--------------------------|---------------------------------------|-----------------------------|
| Distilled & Bottled in:   | Australia                | Packaging Height:                     | N/A                         |
| Product:                  | Vodka Coffee Liqueur     | Packaging Depth:                      | N/A                         |
| Profile:                  | Very Smooth              | Packaging Width:                      | N/A                         |
| Colour:                   | Black                    | Finished Product Weight:              | 1.750 kg                    |
| Flavour Infusion:         | Cold Drip Arabica Coffee | 1Lt / 1,000ml Bottle - EAN / Barcode: | 784927409312                |
| Alc. By Vol.              | 30%                      |                                       |                             |
| Bottle mL:                | 700 - 750 - 800          |                                       |                             |
| uture Bottle Capacity mL: | 50                       | Case:                                 | 6 Bottles                   |
| Raw Material:             | Australian Wheat         | Case OFF Trade:                       | Bottles With Packaging      |
| Water:                    | Australian Spring        | Case OFF Trade External Size:         | L30 x W20 x H25 cms         |
| Still Material:           | Stainless Steel          | Case OFF Trade Weight:                | 11 kg                       |
| Distillation:             | Multiple                 | 1Lt / 1,000ml Bottle - EAN / Barcode: | 784927409329                |
| Spirit Filtration Method: | Ative Carbon             |                                       |                             |
| Glass:                    | Amber                    |                                       |                             |
| Screw Cap:                | Embossed / Aluminium     | Case ON Trade:                        | Bottles Without Packaging   |
| Insert:                   | Plastic Spring Pourer    | Case ON Trade External Size:          | L30 x W20 x H25 cms         |
| Bottle Height:            | 23 cms                   | Case ON Trade Weight:                 | 11 kg                       |
| Bottle Depth:             | 9 cms                    | 1Lt / 1,000ml Bottle - EAN / Barcode: | 784927409664                |
| Bottle Width:             | 9 cms                    |                                       |                             |
| Packaging:                | N/A                      |                                       |                             |
| Producer:                 |                          | NASC Spirits Australia PTY LTD        |                             |
|                           |                          |                                       |                             |