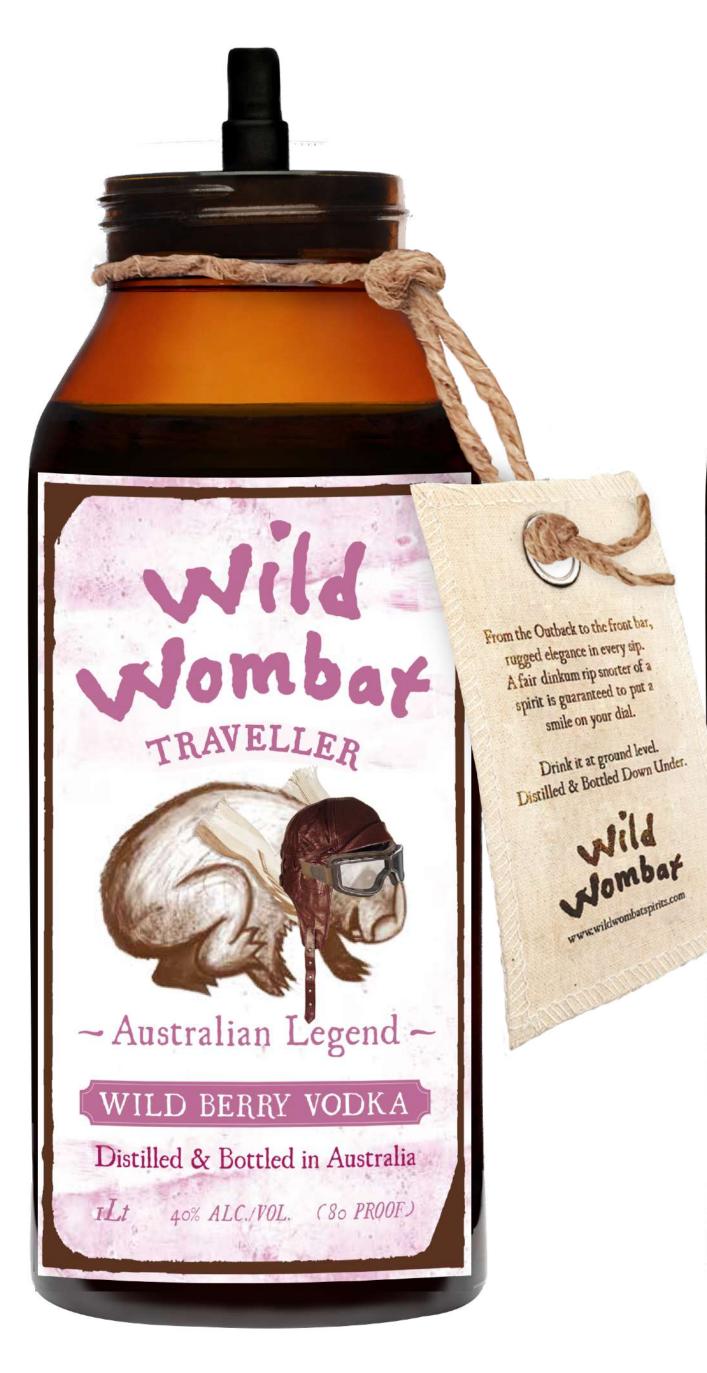

### Wild Wombat Wild Berry Vodka

40% Alc. by Vol. - 80 Proof.

From the Outback to the front bar, WW Wild Berry Vodka has rugged elegance in every sip. A fair dinkum rip snorter of a spirit that is guaranteed to put a smile on your dial.

Our WW Wild Berry is free of any unnatural and shonky ingredients.

Drink it at ground level. Distilled & Bottled Down Under.

| Brand Name:               | Wild Wombat Berry     | Packaging Peripherals:                | Hessian String + Cotton Tag |
|---------------------------|-----------------------|---------------------------------------|-----------------------------|
| Distilled & Bottled in:   | Australia             | Packaging Height:                     | N/A                         |
| Product:                  | Berry Vodka           | Packaging Depth:                      | N/A                         |
| Profile:                  | Very Smooth           | Packaging Width:                      | N/A                         |
| Colour:                   | Clear                 | Finished Product Weight:              | 1.750 kg                    |
| Flavour Infusion:         | Natural TayBerry      | 1Lt / 1,000ml Bottle - EAN / Barcode: | 784927409299                |
| Alc. By Vol.              | 40%                   |                                       |                             |
| Bottle mL:                | 700 - 750 - 800       |                                       |                             |
| uture Bottle Capacity mL: | 50                    | Case:                                 | 6 Bottles                   |
| Raw Material:             | Australian Wheat      | Case OFF Trade:                       | Bottles With Packaging      |
| Water:                    | Australian Spring     | Case OFF Trade External Size:         | L30 x W20 x H25 cms         |
| Still Material:           | Stainless Steel       | Case OFF Trade Weight:                | 11 kg                       |
| Distillation:             | Multiple              | 1Lt / 1,000ml Bottle - EAN / Barcode: | 784927409305                |
| Spirit Filtration Method: | Ative Carbon          |                                       |                             |
| Glass:                    | Amber                 |                                       |                             |
| Screw Cap:                | Embossed / Aluminium  | Case ON Trade:                        | Bottles Without Packaging   |
| Insert:                   | Plastic Spring Pourer | Case ON Trade External Size:          | L30 x W20 x H25 cms         |
| Bottle Height:            | 23 cms                | Case ON Trade Weight:                 | 11 kg                       |
| Bottle Depth:             | 9 cms                 | 1Lt / 1,000ml Bottle - EAN / Barcode: | 784927409657                |
| Bottle Width:             | 9 cms                 |                                       |                             |
| Packaging:                | N/A                   |                                       |                             |
| Producer:                 |                       | NASC Spirits Austra                   | lia PTY LTD                 |
|                           |                       |                                       |                             |