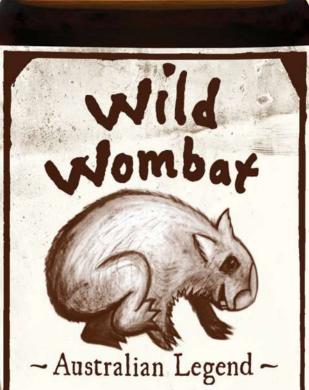

## wondar ~ Australian Legend ~

Sec.

SPIRITS

Everybody Needs a Wombat...!

From the Outback to the front bar, WW has rugged elegance in every sip. A fair dinkum rip snorter of a spirit is guaranteed to put a smile on your dial.

Staunched and spirited, the remarkably soft and cuddly WW is distilled from Australian wheat and diluted with Australian spring water, resulting in what truly in what we believe Australian Spirits should taste like.

WW it's free of any unnatural and shonky ingredients.

Endorsed by Mr. W. Drink it at ground level. Distilled & Bottled Down Under.

ILt / 1,000mL

ILt / 1,000mL