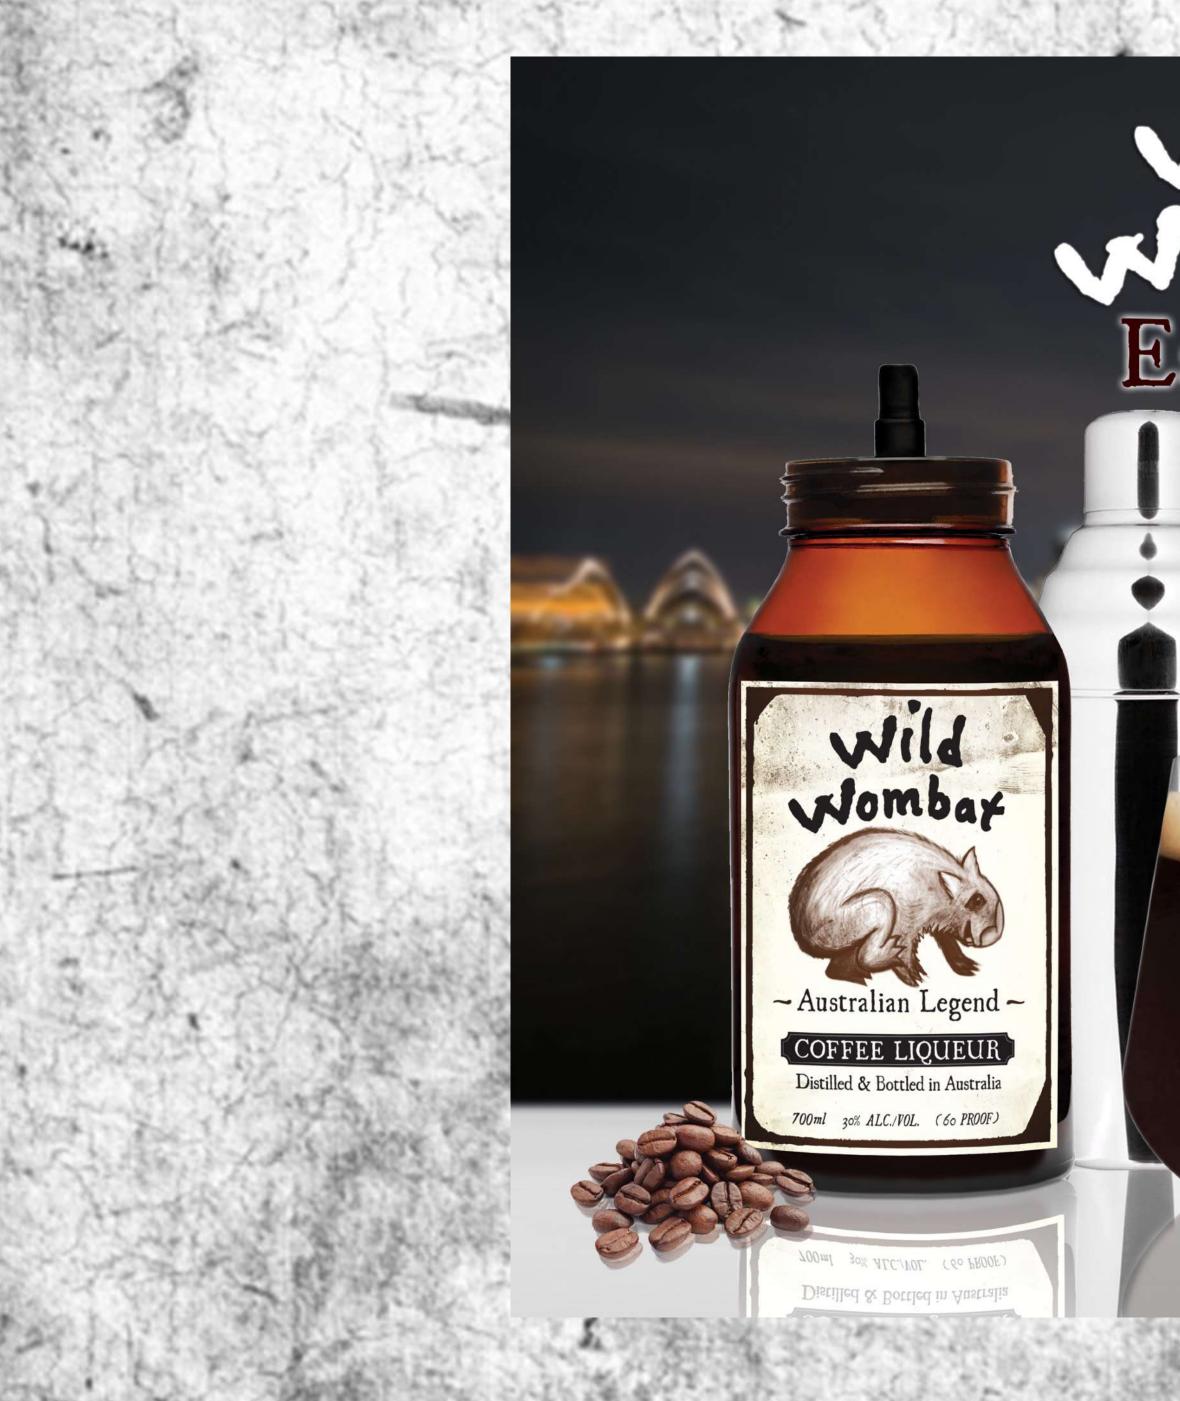

#### Wild Wombat Coffee Liqueur 30% Alc. by Vol. - 60 Proof.

From the Outback to the front bar, WW Coffee Liqueur has rugged elegance in every sip. A fair dinkum rip snorter of a spirit that is guaranteed to put a smile on your dial.

Staunch and spirited, this remarkably soft liqueur is distilled from Australian wheat, diluted with Australian spring water then infused with cold pressed coffee brewed from our secret Espresso blend beans, resulting in what we believe a truly Australian liqueur should taste like.

Our WW Coffee Liqueur is free of any unnatural and shonky ingredients.

| Brand Name:               | Wild Wombat Coffee       | Packaging Peripherals:                | Hessian String + Cotton Tag |
|---------------------------|--------------------------|---------------------------------------|-----------------------------|
| Distilled & Bottled in:   | Australia                | Packaging Height:                     | N/A                         |
| Product:                  | Vodka Coffee Liqueur     | Packaging Depth:                      | N/A                         |
| Profile:                  | Very Smooth              | Packaging Width:                      | N/A                         |
| Colour:                   | Black                    | Finished Product Weight:              | 1.750 kg                    |
| Flavour Infusion:         | Cold Drip Arabica Coffee | 1Lt / 1,000ml Bottle - EAN / Barcode: | 784927409312                |
| Alc. By Vol.              | 30%                      |                                       |                             |
| Bottle mL:                | 700 - 750 - 800          |                                       |                             |
| uture Bottle Capacity mL: | 50                       | Case:                                 | 6 Bottles                   |
| Raw Material:             | Australian Wheat         | Case OFF Trade:                       | Bottles With Packaging      |
| Water:                    | Australian Spring        | Case OFF Trade External Size:         | L30 x W20 x H25 cms         |
| Still Material:           | Stainless Steel          | Case OFF Trade Weight:                | 11 kg                       |
| Distillation:             | Multiple                 | 1Lt / 1,000ml Bottle - EAN / Barcode: | 784927409329                |
| Spirit Filtration Method: | Ative Carbon             |                                       |                             |
| Glass:                    | Amber                    |                                       |                             |
| Screw Cap:                | Embossed / Aluminium     | Case ON Trade:                        | Bottles Without Packaging   |
| Insert:                   | Plastic Spring Pourer    | Case ON Trade External Size:          | L30 x W20 x H25 cms         |
| Bottle Height:            | 23 cms                   | Case ON Trade Weight:                 | 11 kg                       |
| Bottle Depth:             | 9 cms                    | 1Lt / 1,000ml Bottle - EAN / Barcode: | 784927409664                |
| Bottle Width:             | 9 cms                    |                                       |                             |
| Packaging:                | N/A                      |                                       |                             |
| Producer:                 |                          | NASC Spirits Australia PTY LTD        |                             |
|                           |                          |                                       |                             |