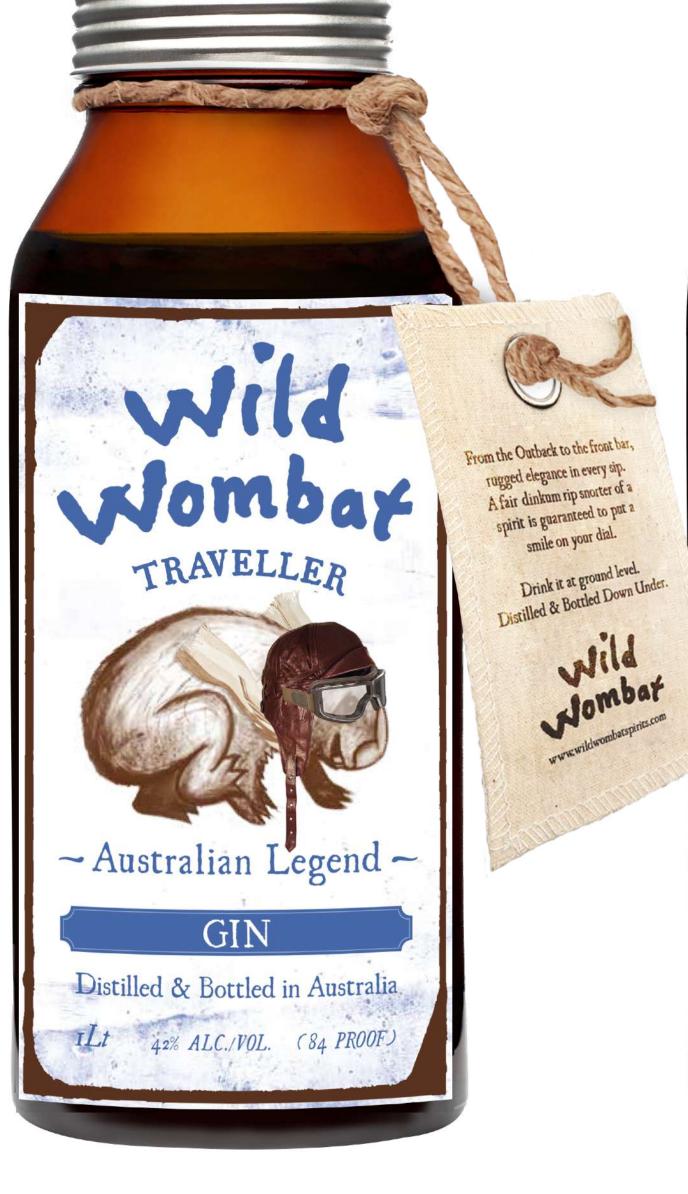

## Amber glass

Jombay TRAVELLER

~Australian Legend ~

GIN Distilled & Bottled in Australia 1Lt 42 ALC./VOL. (84 PROOF)

From the Outback to the front he, rugged elegance in every up. A fair dinkum tip unster of a spirit is guaranteed to put a smile on your dul.

Drink is as ground level. Dissilled & Bossled Down Under.

#### - Wild Wombat --

From the Outback to the front has, WIM is rugged elegance in every up. A fair dinkum rip morter of a spirit that is guaranteed to put a smile on your dial.

Staunch and spirited, this remarkably soft gin is distilled in a modern multi-plate column still from Australian wheat, diluted with fresh Australian spring water and then infused with our eleven botanicals recipe which results in what we believe a truly Australian Gin should taste like.

Our WW Gin is free of any unnatural ingredients.

Drink it at ground level. Distilled & Bottled Down Under.