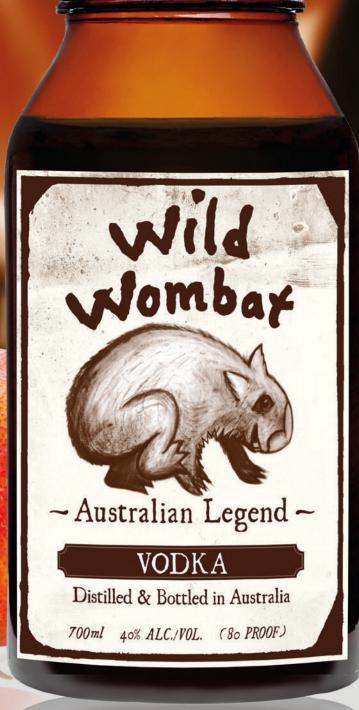

### Wild Wombat Vodka

#### 40% Alc. by Vol. - 80 Proof.

From the Outback to the front bar, WW Vodka has rugged elegance in every sip. A fair dinkum rip snorter of a spirit that is guaranteed to put a smile on your dial.

Staunch and spirited, this remarkably soft vodka is distilled from Australian wheat, then diluted with Australian spring water, resulting in what we believe a truly Australian vodka should taste like.

Our WW Vodka is free of any unnatural and shonky ingredients.

Drink it at ground level. Distilled & Bottled Down Under.

| Brand Name:               | Wild Wombat Vodka         | Packaging Peripherals:                | Hessian String + Cotton Tag      |
|---------------------------|---------------------------|---------------------------------------|----------------------------------|
| Distilled & Bottled in:   | Australia                 | Packaging Height:                     | N/A                              |
| Product:                  | Straight Vodka            | Packaging Depth:                      | N/A                              |
| Profile:                  | Very Smooth               | Packaging Width:                      | N/A                              |
| Colour:                   | Clear                     | Finished Product Weight:              | 1.750 kg                         |
| Flavour Infusion:         | Orange / Angelica / Apple | 1Lt / 1,000ml Bottle - EAN / Barcode: | 784927409275                     |
| Alc. By Vol.              | 40%                       |                                       |                                  |
| Bottle mL:                | 700 - 750 - 800           |                                       |                                  |
| uture Bottle Capacity mL: | 50                        | Case:                                 | 6 Bottles                        |
| Raw Material:             | Australian Wheat          | Case OFF Trade:                       | Bottles With Packaging           |
| Water:                    | Australian Spring         | Case OFF Trade External Size:         | L30 x W20 x H25 cms              |
| Still Material:           | Stainless Steel           | Case OFF Trade Weight:                | 11 kg                            |
| Distillation:             | Multiple                  | 1Lt / 1,000ml Bottle - EAN / Barcode: | 784927409282                     |
| Spirit Filtration Method: | Ative Carbon              |                                       |                                  |
| Glass:                    | Amber                     |                                       |                                  |
| Screw Cap:                | Embossed / Aluminium      | Case ON Trade:                        | <b>Bottles Without Packaging</b> |
| Insert:                   | Plastic Spring Pourer     | Case ON Trade External Size:          | L30 x W20 x H25 cms              |
| Bottle Height:            | 23 cms                    | Case ON Trade Weight:                 | 11 kg                            |
| Bottle Depth:             | 9 cms                     | 1Lt / 1,000ml Bottle - EAN / Barcode: | 784927409701                     |
| Bottle Width:             | 9 cms                     |                                       |                                  |
| Packaging:                | N/A                       |                                       |                                  |
| Producer:                 |                           | NASC Spirits Austra                   | lia PTY LTD                      |
|                           |                           |                                       |                                  |