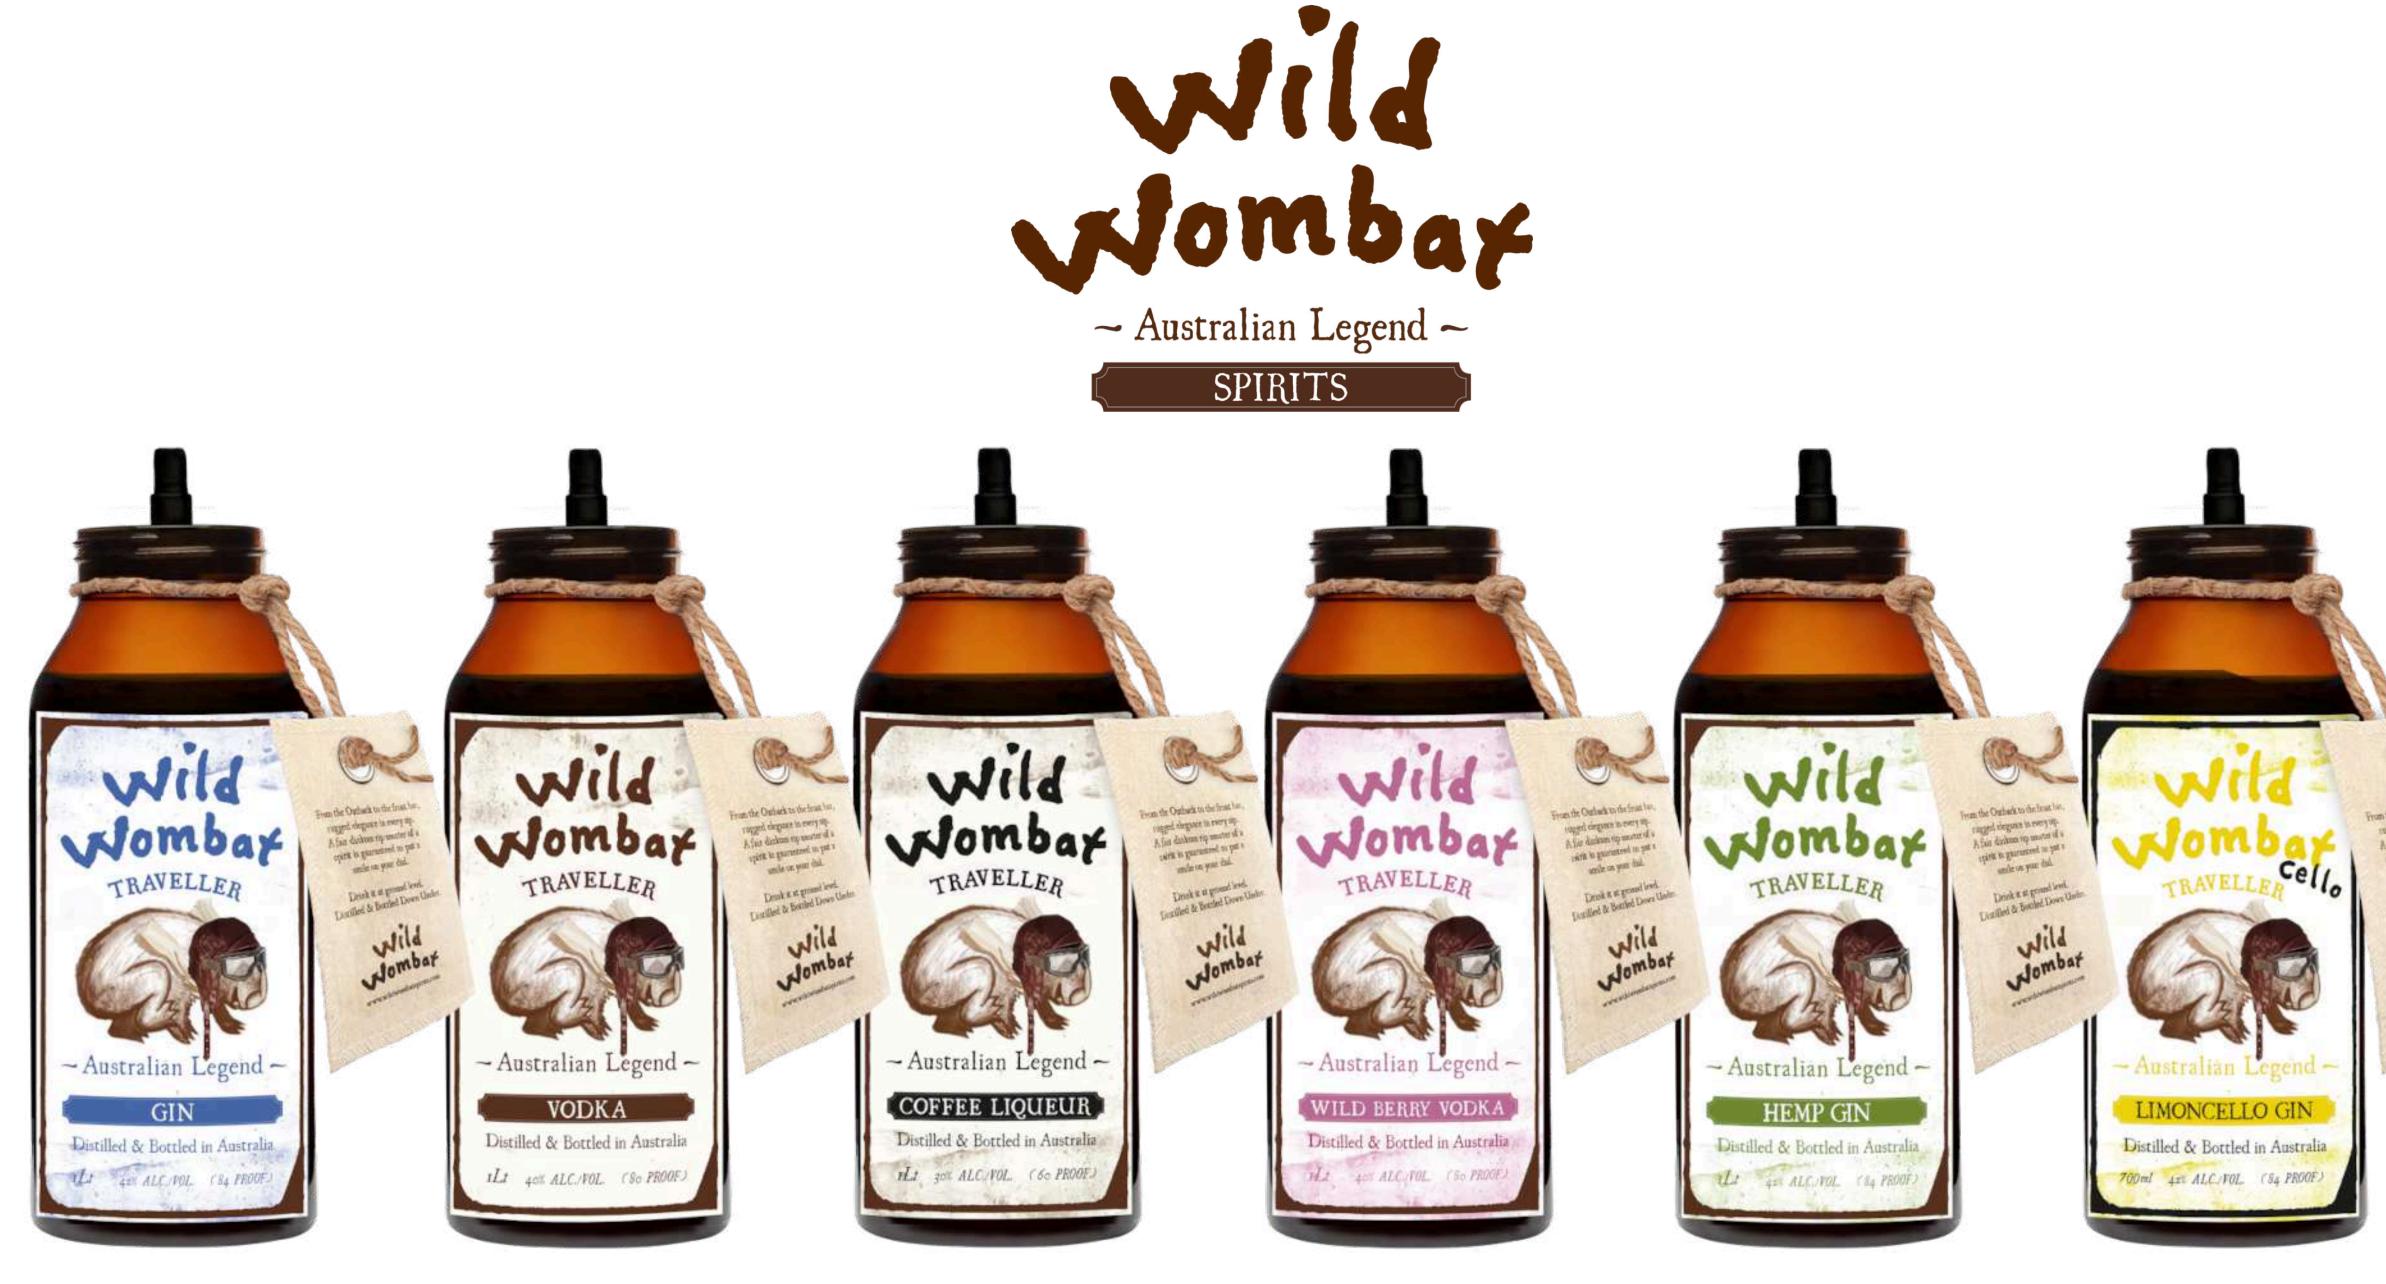

## wondar ~ Australian Legend ~

Sec.

SPIRITS

Everybody Needs a Wombat...!

From the Outback to the front bar, WW has rugged elegance in every sip. A fair dinkum rip snorter of a spirit is guaranteed to put a smile on your dial.

## Amber glass

Jombay TRAVELLER

~Australian Legend ~

GIN Distilled & Bottled in Australia 1Lt 42 ALC./VOL. (84 PROOF)

From the Outback to the front he, rugged elegance in every up. A fair dinkum tip unster of a spirit is guaranteed to put a smile on your dul.

#### - Wild Wombat --

From the Outback to the front has, WIM is rugged elegance in every up. A fair dinkum rip morter of a spirit that is guaranteed to put a smile on your dial.

Staunch and spirited, this remarkably soft gin is distilled in a modern multi-plate column still from Australian wheat, diluted with fresh Australian spring water and then infused with our eleven botanicals recipe which results in what we believe a truly Australian Gin should taste like.

### Wild Wombat Vodka

#### Wild Wombat Coffee Liqueur 30% Alc. by Vol. - 60 Proof.

From the Outback to the front bar, WW Coffee Liqueur has rugged elegance in every sip. A fair dinkum rip snorter of a spirit that is guaranteed to put a smile on your dial.

## Wild Wombat Hemp Gin

## Wild Wombat LimonCello Gin

42% Alc. by Vol. - 84 Proof.

Staunch and spirited, this remarkably soft gin is distilled from Australian wheat, diluted with Australian spring water and then infused with our eleven botanicals recipe, plus natural lemon flavour resulting in what we believe a truly Australian gin should taste like.