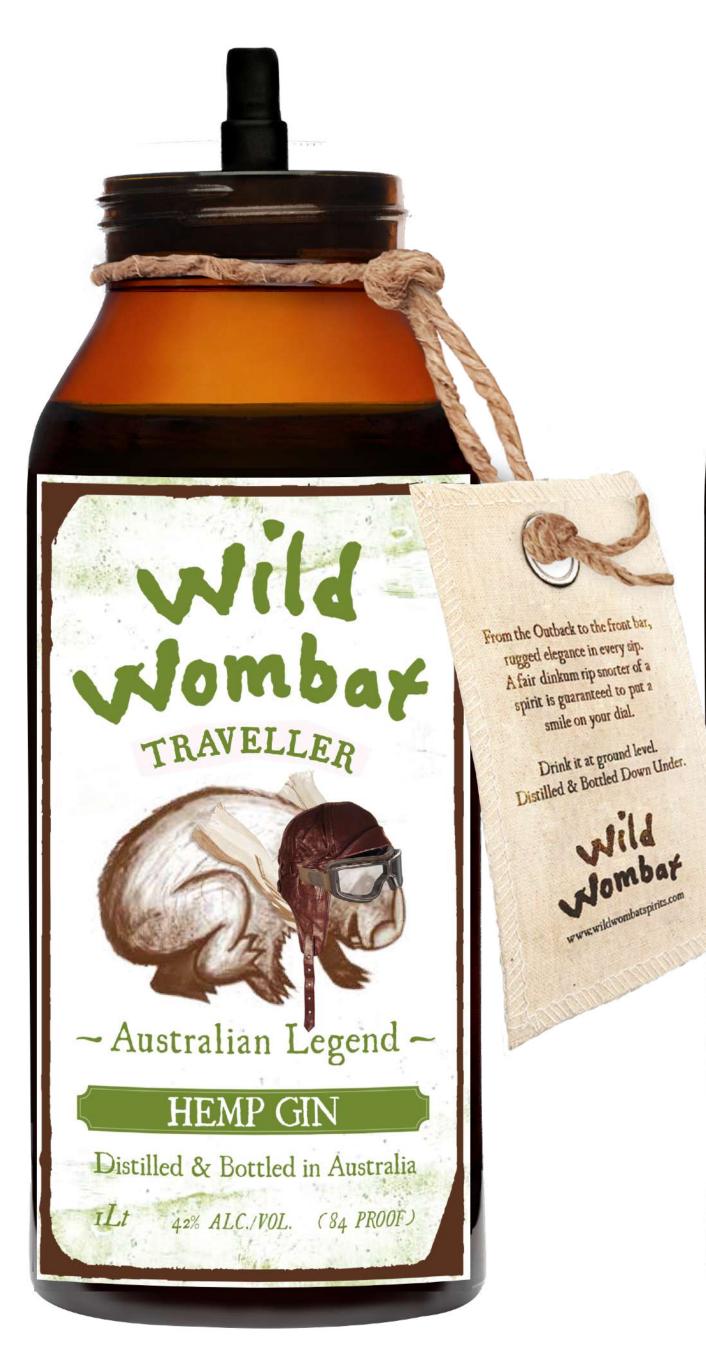

# TRAVELLER

### ~Australian Legend ~

### SPIRITS

From the Outback to the front bar, WW Hemp Gin has rugged elegance in every sip. A fair dinkum rip snorter of a spirit that is guaranteed to put a smile on your dial.

| Fu |  |
|----|--|
|    |  |
|    |  |
|    |  |
|    |  |
|    |  |
|    |  |
|    |  |
|    |  |
|    |  |
|    |  |
|    |  |
|    |  |
|    |  |

## Wild Wombat Hemp Gin

#### 42% Alc. by Vol. - 84 Proof.

Staunch and spirited, this remarkably soft gin is distilled from Australian wheat, diluted with Australian spring water and then infused with our eleven botanicals recipe, plus natural hemp flavour resulting in what we believe a truly Australian gin should taste like.

Our WW Hemp Gin is free of any unnatural and shonky ingredients.

Drink it at ground level. Distilled & Bottled Down Under.

| Brand Name:               | Wild Wombat Gin Hemp          | Packaging Peripherals:                | Hessian String + Cotton Tag |
|---------------------------|-------------------------------|---------------------------------------|-----------------------------|
| Distilled & Bottled in:   | Australia                     | Packaging Height:                     | N/A                         |
| Product:                  | Australian Gin                | Packaging Depth:                      | N/A                         |
| Profile:                  | Very Smooth                   | Packaging Width:                      | N/A                         |
| Colour:                   | Clear                         | Finished Product Weight:              | 1.750 kg                    |
| Flavour Infusion:         | Fresh & Dry Botanicals + Hemp | 1Lt / 1,000ml Bottle - EAN / Barcode: | 784927409336                |
| Alc. By Vol.              | 42%                           |                                       |                             |
| Bottle mL:                | 700 - 750 - 800               |                                       |                             |
| uture Bottle Capacity mL: | 50                            | Case:                                 | 6 Bottles                   |
| Raw Material:             | Australian Wheat              | Case OFF Trade:                       | Bottles With Packaging      |
| Water:                    | Australian Spring             | Case OFF Trade External Size:         | L30 x W20 x H25 cms         |
| Still Material:           | Stainless Steel               | Case OFF Trade Weight:                | 11 kg                       |
| Distillation:             | Multiple                      | 1Lt / 1,000ml Bottle - EAN / Barcode: | 784927409343                |
| Spirit Filtration Method: | Ative Carbon                  |                                       |                             |
| Glass:                    | Amber                         |                                       |                             |
| Screw Cap:                | Embossed / Aluminium          | Case ON Trade:                        | Bottles Without Packaging   |
| Insert:                   | Plastic Spring Pourer         | Case ON Trade External Size:          | L30 x W20 x H25 cms         |
| Bottle Height:            | 23 cms                        | Case ON Trade Weight:                 | 11 kg                       |
| Bottle Depth:             | 9 cms                         | 1Lt / 1,000ml Bottle - EAN / Barcode: | 784927409688                |
| Bottle Width:             | 9 cms                         |                                       |                             |
| Packaging:                | N/A                           |                                       |                             |
| Producer:                 |                               | NASC Spirits Austra                   | lia PTY LTD                 |
|                           |                               |                                       |                             |