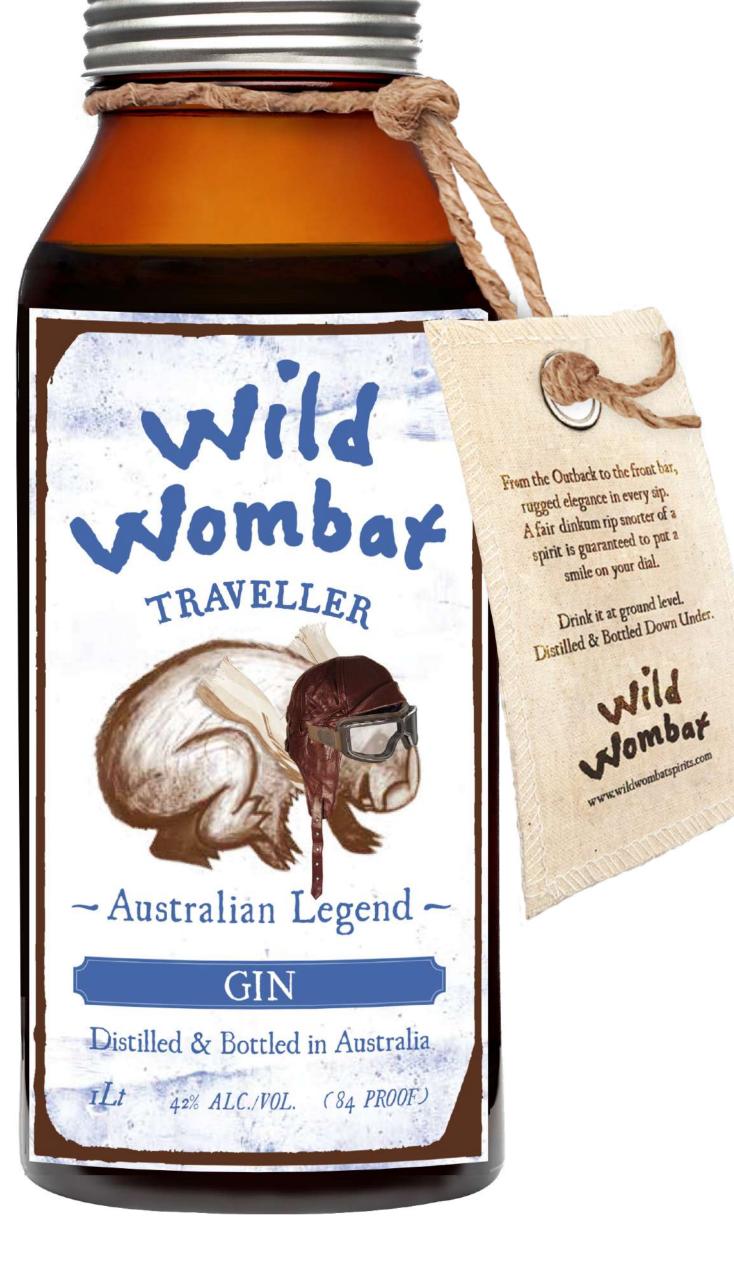

## Amber glass

Jombay TRAVELLER

~Australian Legend ~

GIN Distilled & Bottled in Australia 1Lt 42 ALC./VOL. (84 PROOF)

From the Outback to the front he, rugged elegance in every up. A fair dinkum tip unster of a spirit is guaranteed to put a smile on your dul.

Drink is as ground level. Dissilled & Bossled Down Under.

#### - Wild Wombat --

From the Outback to the front has, WIM is rugged elegance in every up. A fair dinkum rip morter of a spirit that is guaranteed to put a smile on your dial.

Staunch and spirited, this remarkably soft gin is distilled in a modern multi-plate column still from Australian wheat, diluted with fresh Australian spring water and then infused with our eleven botanicals recipe which results in what we believe a truly Australian Gin should taste like.

Our WW Gin is free of any unnatural ingredients.

Drink it at ground level. Distilled & Bottled Down Under.