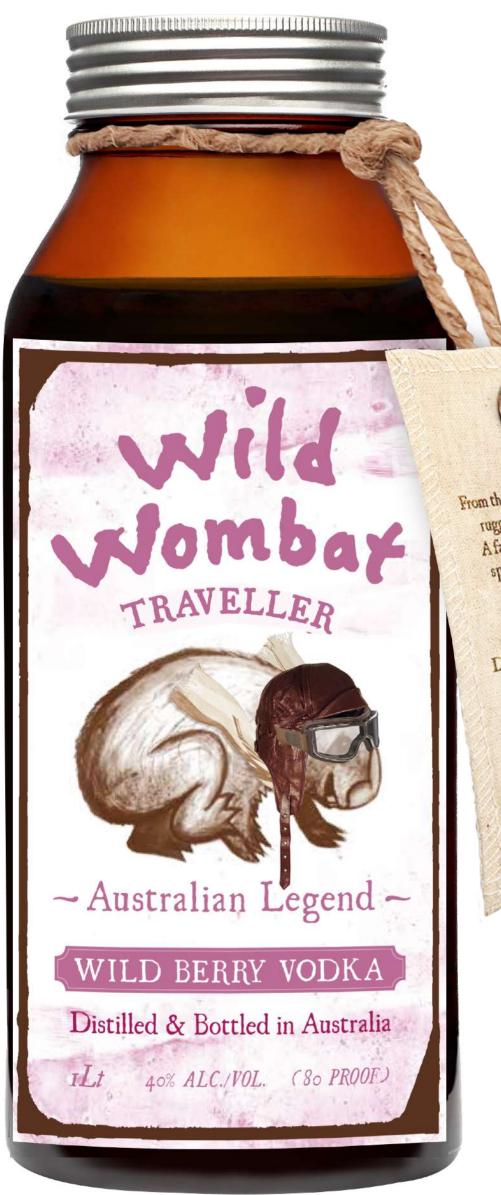

### Wild Wombat Wild Berry Vodka

40% Alc. by Vol. - 80 Proof.

From the Outback to the front bar, WW Wild Berry Vodka has rugged elegance in every sip. A fair dinkum rip snorter of a spirit that is guaranteed to put a smile on your dial.

Our WW Wild Berry is free of any unnatural and shonky ingredients.

Drink it at ground level. Distilled & Bottled Down Under.

| Brand Name:               | Wild Wombat Berry     | Packaging Peripherals:                | Hessian String + Cotton Tag |
|---------------------------|-----------------------|---------------------------------------|-----------------------------|
| Distilled & Bottled in:   | Australia             | Packaging Height:                     | N/A                         |
| Product:                  | Berry Vodka           | Packaging Depth:                      | N/A                         |
| Profile:                  | Very Smooth           | Packaging Width:                      | N/A                         |
| Colour:                   | Clear                 | Finished Product Weight:              | 1.750 kg                    |
| Flavour Infusion:         | Natural TayBerry      | 1Lt / 1,000ml Bottle - EAN / Barcode: | 784927409299                |
| Alc. By Vol.              | 40%                   |                                       |                             |
| Bottle mL:                | 700 - 750 - 800       |                                       |                             |
| uture Bottle Capacity mL: | 50                    | Case:                                 | 6 Bottles                   |
| Raw Material:             | Australian Wheat      | Case OFF Trade:                       | Bottles With Packaging      |
| Water:                    | Australian Spring     | Case OFF Trade External Size:         | L30 x W20 x H25 cms         |
| Still Material:           | Stainless Steel       | Case OFF Trade Weight:                | 11 kg                       |
| Distillation:             | Multiple              | 1Lt / 1,000ml Bottle - EAN / Barcode: | 784927409305                |
| Spirit Filtration Method: | Ative Carbon          |                                       |                             |
| Glass:                    | Amber                 |                                       |                             |
| Screw Cap:                | Embossed / Aluminium  | Case ON Trade:                        | Bottles Without Packaging   |
| Insert:                   | Plastic Spring Pourer | Case ON Trade External Size:          | L30 x W20 x H25 cms         |
| Bottle Height:            | 23 cms                | Case ON Trade Weight:                 | 11 kg                       |
| Bottle Depth:             | 9 cms                 | 1Lt / 1,000ml Bottle - EAN / Barcode: | 784927409657                |
| Bottle Width:             | 9 cms                 |                                       |                             |
| Packaging:                | N/A                   |                                       |                             |
| Producer:                 |                       | NASC Spirits Austra                   | lia PTY LTD                 |
|                           |                       |                                       |                             |